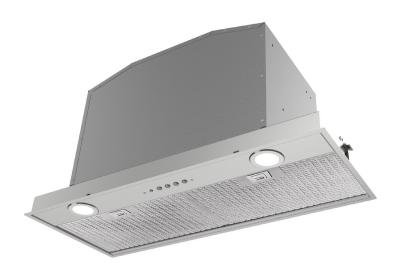

## SHU770X 70CM UNDERMOUNT RANGEHOOD

## EAN 9345025001504

Stainless steel Finish

Dimensions 700mmW x 339mmH x 290mmD

Installation Undermount Motor 1 x 250W

690m³/hr (IEC 61591) Max Airflow 50-67 dBA (IEC 60704-3) Noise rating

2 x 1W LED Illumination

Three Speeds Delay stop No

Supplied Accessories 2 x stainless steel grease filters

Optional Accessories

**Ducting Options** Duct to atmosphere / recirculate - 150mm diameter ducting required

Power 220-240V 50/60Hz 10A