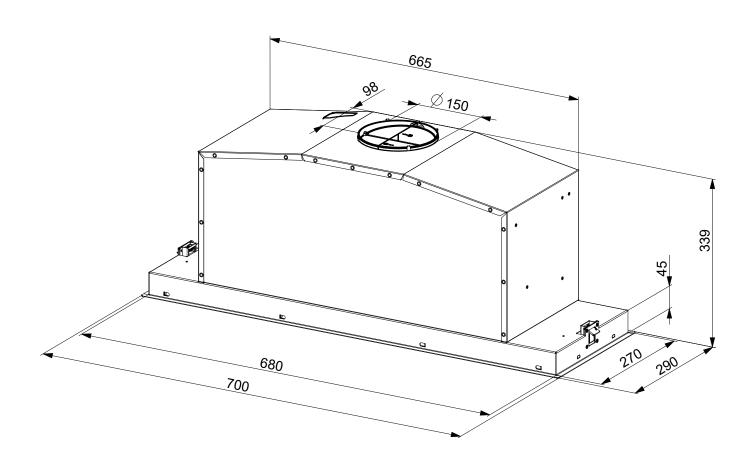

## EAN 9345025001504

Stainless steel Finish

Dimensions 700mmW x 339mmH x 290mmD

Installation Undermount Motor 1 x 250W

690m³/hr (IEC 61591) Max Airflow 50-67 dBA (IEC 60704-3) Noise rating

2 x 1W LED Illumination

Warranty Two years parts and labour

PLEASE NOTE: drawings are not to scale. They are to assist only.

WARNING: technical specifications and product sizes can be varied by the manufacturer without notice.

Cutouts for appliances should only be by physical product measurements. The above information is indicative only.