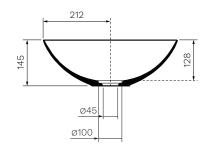

**Material** 

Ceramic

 $W \times D \times H$ 

425 x 425 x 145mm

Tap Holes

0

Overflow

No