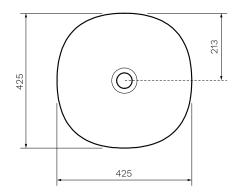

**Material** 

Ceramic

 $W \times D \times H$ 

425 x 425 x 145mm

Tap Holes

0

Overflow

No