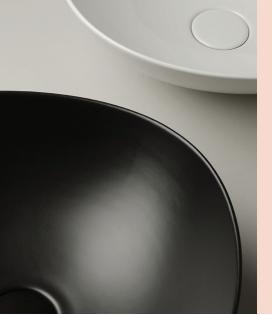

## Pod 425 x 425 Bench Basin

**Product Code: VA13.XX** 

(see colour codes below)

Pod is a counter top washbasin characterised by organic forms inspired by

White

White

Black

Black