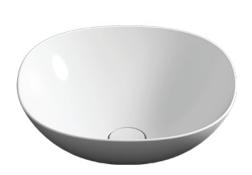

## Pod 425 x 425 Bench Basin

**Product Code: VA13.XX** 

(see colour codes below)

Pod is a counter top washbasin characterised by organic forms inspired by

White

White

Black

Black