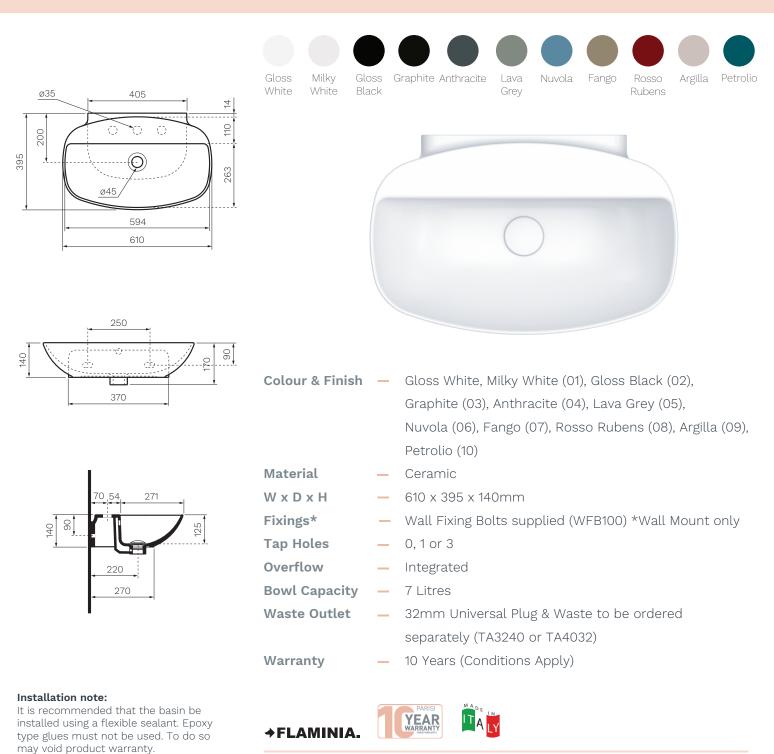

## Product Code: FLND600PR/A.XX (NTH), FLND601PR/A.XX (1TH), FLND603PR/A.XX (3TH) - Bench Mount FLND600PR/S.XX (NTH), FLND601PR/S.XX (1TH), FLND603PR/S.XX (3TH) - Wall Mount

(see colour codes below)

Nuda is a range of basins with a geometrical shape without rigid definition, but pure and sensual emphasising the female form. Characterised by wide bowls available in two different sizes.

Note: Dimensions are in millimetres and nominal. They can vary according to material and manufacturing tolerances. Exact dimensions should be determined by measuring actual product. PARISI reserves the right to vary specifications without notice. June 2021