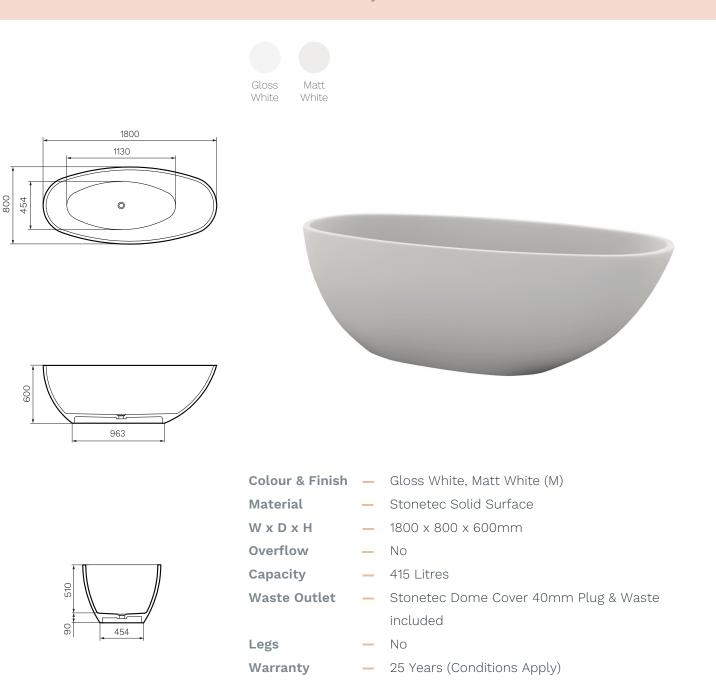

## Isola 1800 Stonetec Bath

## Product Code: CS104.XX

(see colour codes below)

The Isola bath is made from a new generation of environmentally friendly material, combining natural materials and pure polyester resin. Made from one mould to ensure an even, non-porous, bacteria and stain resistant surface that is easily maintained.