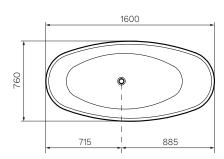

Gloss

Matt White

Colour & Finish — Gloss White, Matt White (M)

MaterialStonetec Solid SurfaceW x D x H1600 x 760 x 550mm

Overflow - No

**Capacity** — 292 Litres

Waste Outlet - Stonetec Dome Cover 40mm Plug & Waste