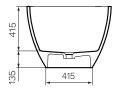

Gloss

Matt White

Colour & Finish — Gloss White, Matt White (M)

MaterialStonetec Solid SurfaceW x D x H1600 x 760 x 550mm

Overflow - No

**Capacity** — 292 Litres

Waste Outlet - Stonetec Dome Cover 40mm Plug & Waste