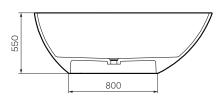

Gloss

Matt White

Colour & Finish — Gloss White, Matt White (M)

MaterialStonetec Solid SurfaceW x D x H1600 x 760 x 550mm

Overflow - No

**Capacity** — 292 Litres

Waste Outlet - Stonetec Dome Cover 40mm Plug & Waste