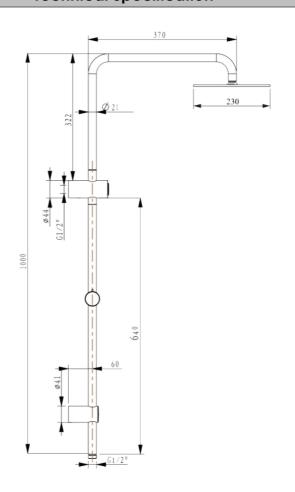

## **Technical Specification**

\*Please visit argentaust.com.au/warranty to view the full warranty

Note: All dimensions are in millimetres and are subject to normal manufacturing variations. Always use the physical product measurements for cut-outs and rough-ins as the technical details shown may differ from the actual product. Use acetic cured silicone sealant. Do not use epoxy type adhesives. Clean with damp cloth. Do not use abrasive cleaners, liquids or pastes.