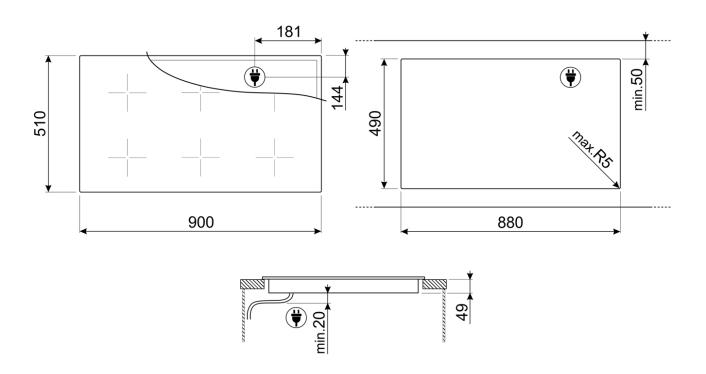

#### EAN 8017709288532

900mmw x 53mmH x 510mmD Dimensions

Finish Black ceramic Installation Topmount

880mmW x 490mmD Cutout

Capacity 6 zone

Front left: 210 x 190 mm, 2100W - boost 2500W -

double boost 3000W