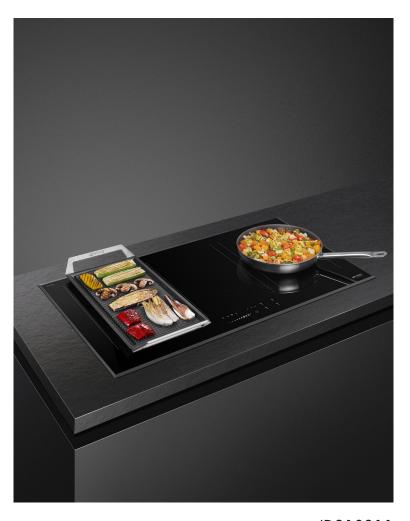

double boost 3000W

Front right: 210 x 190 mm, 2100W - boost 2500W -

double boost 3000W

Multizone left: 385 x 230 mm, 3000W - boost 3700W Multizone centre: 385 x 230 mm, 3000W - boost 3700W Multizone right: 385 x 230 mm, 3000W - boost 3700W

#### **TOUCH CONTROLS**

For precise cooking control, the zones are operated by an ergonomic slide control where you can choose to touch directly or finger swipe up and down the 1 to 9 power levels with no 'tapping' required.

#### **BOOST FUNCTION**

Boost provides an additional surge of power for even more intense heat and is ideal for heating large quantities of water rapidly.