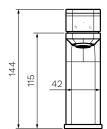

Nickel

Polished Matt Chrome Black Brushed Fucile Brass

| Colour & Finish |   | Chrome Polished, Black Matt (02), Brushed Nickel (41), |
|-----------------|---|--------------------------------------------------------|
|                 |   | Brushed Brass (46), Fucile (50)                        |
| Material        | — | Brass                                                  |
| WxDxH           | — | 46 x 170 x 144mm                                       |
| Operation       | _ | Tilt and Turn                                          |
| Outlet Type     | — | 126mm Reach. Angle of Flow adjustable                  |
| Application     | _ | Basin                                                  |
| WELS            | _ | 6 STAR 4L/min                                          |
| Warranty        | _ | 15 Years (Conditions Apply)                            |
|                 |   |                                                        |