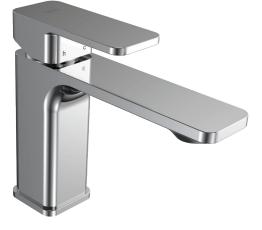

## Quasar II Basin Mixer

## Product Code: Q2.01-1H.XX

(see colour codes below)

The Quasar II tapware collection is defined by its soft square style and is available in several highly durable special finishes to personalise your bathroom.