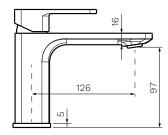

Nickel

Polished Matt Chrome Black Brushed Fucile Brass

| Colour & Finish |   | Chrome Polished, Black Matt (02), Brushed Nickel (41), |
|-----------------|---|--------------------------------------------------------|
|                 |   | Brushed Brass (46), Fucile (50)                        |
| Material        | — | Brass                                                  |
| WxDxH           | — | 46 x 170 x 144mm                                       |
| Operation       | _ | Tilt and Turn                                          |
| Outlet Type     | — | 126mm Reach. Angle of Flow adjustable                  |
| Application     | _ | Basin                                                  |
| WELS            | _ | 6 STAR 4L/min                                          |
| Warranty        | _ | 15 Years (Conditions Apply)                            |
|                 |   |                                                        |