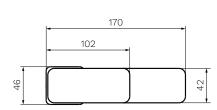

Nickel

Polished Matt Chrome Black Brushed Fucile Brass

| Colour & Finish |   | Chrome Polished, Black Matt (02), Brushed Nickel (41), |
|-----------------|---|--------------------------------------------------------|
|                 |   | Brushed Brass (46), Fucile (50)                        |
| Material        | — | Brass                                                  |
| WxDxH           | — | 46 x 170 x 144mm                                       |
| Operation       | _ | Tilt and Turn                                          |
| Outlet Type     | — | 126mm Reach. Angle of Flow adjustable                  |
| Application     | _ | Basin                                                  |
| WELS            | _ | 6 STAR 4L/min                                          |
| Warranty        | _ | 15 Years (Conditions Apply)                            |
|                 |   |                                                        |