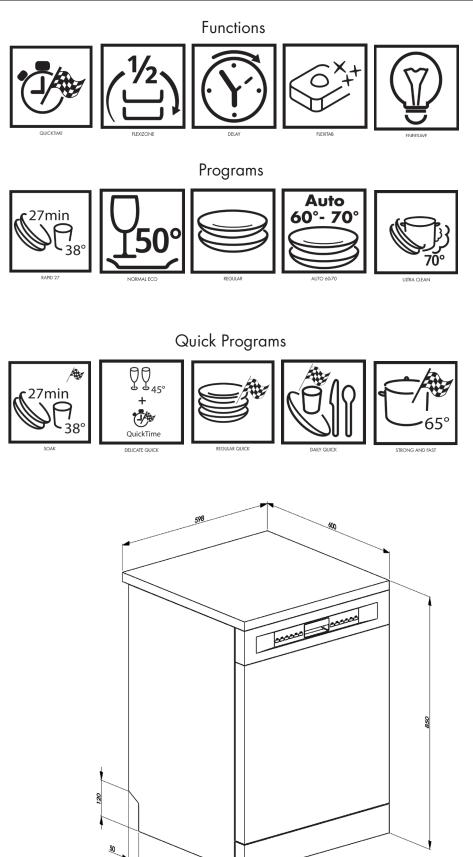

#### EAN 8017709297121

| Size                   | 598mmW x 600mmD x 850mmH                                                                                                                       |
|------------------------|------------------------------------------------------------------------------------------------------------------------------------------------|
| Capacity               | 15 place settings                                                                                                                              |
| Finish                 | Stainless Steel +silver panel                                                                                                                  |
| Display                | LCD                                                                                                                                            |
| Programs               | 5 + 5 Quick Programs                                                                                                                           |
| End of cycle indicator | On display, with acoustic signal                                                                                                               |
| Baskets                | 3 Levels                                                                                                                                       |
| Wash system            | Orbital Wash System                                                                                                                            |
| Water softener         | Yes                                                                                                                                            |
| Temperatures           | 38°, 43°, 50°, 55°, 60°, 65°, 70°C                                                                                                             |
| Features               | Quicktime wash setting for each program<br>½ Load FlexiZone<br>FlexiTabs<br>Fully adjustable upper and middle baskets<br>Self Balancing Hinges |
| Water connection       | Hot or cold Water Connection (60°C Max)                                                                                                        |
| Timer                  | Up to 24 hours, with automatic soak                                                                                                            |
| Filtration             | Stainless steel 5 stage filter                                                                                                                 |
| Drying                 | Natural condenser drying with SmartDry (Enersave)                                                                                              |
| Safety                 | Child safety system (door lock)<br>Active Acquastop                                                                                            |
| Noise                  | 49dBA                                                                                                                                          |
| Water usage            | 9.9 Litres                                                                                                                                     |
| Power                  | 1800W<br>220-240V<br>50 Hz<br>10A                                                                                                              |
| Warranty               | Two years parts and labour                                                                                                                     |
|                        |                                                                                                                                                |

# DISHWASHERS

PLEASE NOTE: drawings are not to scale. They are to assist only. WARNING: technical specifications and product sizes can be varied by the manufacturer without notice. Cutouts for appliances should only be by physical product measurements. The above information is indicative only.