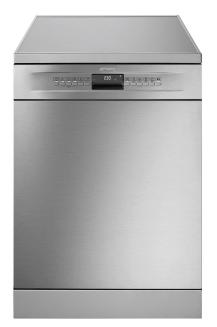

#### DWA6315X3 SMEG STAINLESS STEEL FREESTANDING DISHWASHER

#### EAN 8017709297121

| Size                   | 598mmW x 600mmD x 850mmH                                                                                                                       |
|------------------------|------------------------------------------------------------------------------------------------------------------------------------------------|
| Capacity               | 15 place settings                                                                                                                              |
| Finish                 | Stainless Steel +silver panel                                                                                                                  |
| Display                | LCD                                                                                                                                            |
| Programs               | 5 + 5 Quick Programs                                                                                                                           |
| End of cycle indicator | On display, with acoustic signal                                                                                                               |
| Baskets                | 3 Levels                                                                                                                                       |
| Wash system            | Orbital Wash System                                                                                                                            |
| Water softener         | Yes                                                                                                                                            |
| Temperatures           | 38°, 43°, 50°, 55°, 60°, 65°, 70°C                                                                                                             |
| Features               | Quicktime wash setting for each program<br>½ Load FlexiZone<br>FlexiTabs<br>Fully adjustable upper and middle baskets<br>Self Balancing Hinges |
| Water connection       | Hot or cold Water Connection (60°C Max)                                                                                                        |
| Timer                  | Up to 24 hours, with automatic soak                                                                                                            |
| Filtration             | Stainless steel 5 stage filter                                                                                                                 |
| Drying                 | Natural condenser drying with SmartDry (Enersave)                                                                                              |
| Safety                 | Child safety system (door lock)<br>Active Acquastop                                                                                            |
| Noise                  | 49dBA                                                                                                                                          |
| Water usage            | 9.9 Litres                                                                                                                                     |
| Power                  | 1800W<br>220-240V<br>50 Hz<br>10A                                                                                                              |
| Warranty               | Two years parts and labour                                                                                                                     |
|                        |                                                                                                                                                |