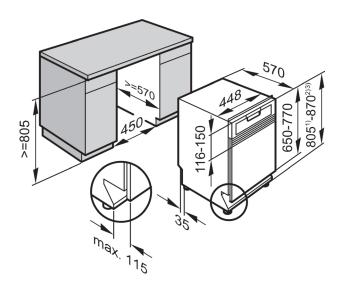

## G 5430 SCi BRWS Integrated dishwasher - 45cm

| Design                                                                               |                                    |
|--------------------------------------------------------------------------------------|------------------------------------|
| Display                                                                              | 7 - segment display (yellow)       |
| Convenience                                                                          |                                    |
| Operating noise dB(A) re 1 pW                                                        | 46                                 |
| Countdown indicator/Delay start up to 24 h                                           | •/•                                |
| Door closing aid                                                                     | ComfortClose                       |
| Efficiency and sustainability                                                        |                                    |
| Energy efficiency rating                                                             | 3.5                                |
| WELS rating                                                                          | 4.5                                |
| Place settings                                                                       | 10                                 |
| Water consumption in I per cycle/Energy consumption in kWh per year in ECO programme | 9.2/189                            |
| EcoPower technology                                                                  | •                                  |
| Alternating spray arm technology                                                     | •                                  |
| Wash programmes                                                                      |                                    |
| ECO/Automatic/Intensive                                                              | •/•/•                              |
| QuickPowerWash/Gentle 45°C                                                           | •/•                                |
| Dishwashing options                                                                  |                                    |
| ExpressWash                                                                          | •                                  |
| Extra clean/Extra dry                                                                | •/•                                |
| Basket design                                                                        |                                    |
| Cutlery loading                                                                      | Cutlery tray                       |
| Basket design                                                                        | Comfort baskets -<br>upper & lower |
| FlexCare glasses holder/FlexCare cup rack                                            | •/1 side                           |
| Safety                                                                               |                                    |
| Waterproof system                                                                    | •                                  |
| Door lock with child safety                                                          | •                                  |
| Technical data                                                                       |                                    |
| Total rated load in kW/Voltage in V/Fuse rating in A                                 | 2.2/230/10                         |
| Length of water inlet/drain hose/electrical cable in m                               | 1.50/1.50/1.70                     |
| Colour                                                                               |                                    |
| Brilliant White fascia                                                               | •                                  |
|                                                                                      |                                    |