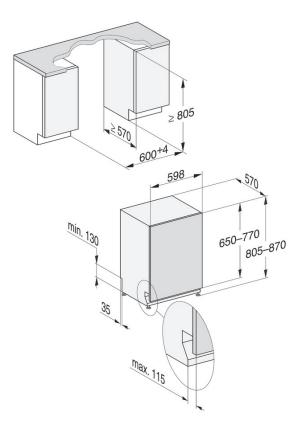

## G 5053 SCVi BK Fully integrated dishwasher

| Design                                                                               |                                    |
|--------------------------------------------------------------------------------------|------------------------------------|
| Display                                                                              | 7 - segment display (yellow)       |
| Convenience                                                                          |                                    |
| Operating noise dB(A) re 1 pW                                                        | 46                                 |
| Countdown indicator/Delay start up to 24 h                                           | •/•                                |
| Door closing aid                                                                     | ComfortClose                       |
| Efficiency and sustainability                                                        |                                    |
| Energy efficiency rating                                                             | 4                                  |
| WELS rating                                                                          | 6                                  |
| Place settings                                                                       | 14                                 |
| Water consumption in I per cycle/Energy consumption in kWh per year in ECO programme | 9.2/220                            |
| EcoPower technology                                                                  | •                                  |
| Alternating spray arm technology                                                     | •                                  |
| Wash programmes                                                                      |                                    |
| ECO/Automatic/Intensive                                                              | •/•/•                              |
| QuickPowerWash/Gentle 45°C                                                           | •/•                                |
| Dishwashing options                                                                  |                                    |
| ExpressWash                                                                          | •                                  |
| Extra clean/Extra dry/Half load                                                      | •/•/•                              |
| Basket design                                                                        |                                    |
| Cutlery loading                                                                      | Cutlery tray +<br>Cutlery basket   |
| Basket design                                                                        | Comfort baskets -<br>upper & lower |
| FlexCare glasses holder/FlexCare cup rack                                            | •/1 side                           |
| Safety                                                                               |                                    |
| Waterproof system                                                                    | •                                  |
| Door lock with child safety                                                          | •                                  |
| Technical data                                                                       |                                    |
| Total rated load in kW/Voltage in V/Fuse rating in A                                 | 2.2/230/10                         |
| Length of water inlet/drain hose/electrical cable in m                               | 1.50/1.50/1.70                     |