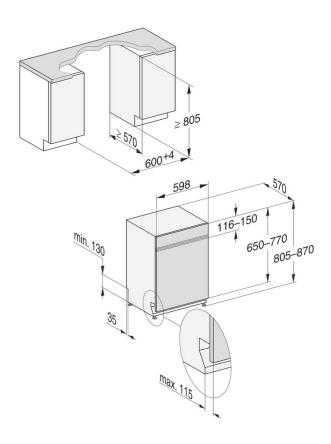

with child safety                                                          | •                                  |
| Technical data                                                                       |                                    |
| Total rated load in kW/Voltage in V/Fuse rating in A                                 | 2.2/230/10                         |
| Length of water inlet/drain hose/electrical cable in m                               | 1.50/1.50/1.70                     |
| Colour                                                                               |                                    |
| CleanSteel fascia                                                                    | •                                  |

## Miele

## G 5210 SCi CLST Integrated dishwasher