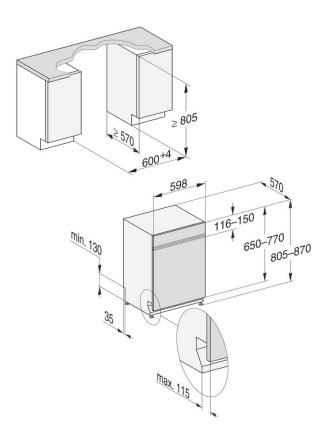

## G 5210 i CLST Integrated dishwasher

| Design                                                                               |                                        |
|--------------------------------------------------------------------------------------|----------------------------------------|
| Display                                                                              | 7 - segment display (yellow)           |
| Convenience                                                                          |                                        |
| Operating noise dB(A) re 1 pW                                                        | 45                                     |
| Countdown indicator/Delay start up to 24 h                                           | •/•                                    |
| Door closing aid                                                                     | ComfortClose                           |
| Efficiency and sustainability                                                        |                                        |
| Energy efficiency rating                                                             | 4.5                                    |
| WELS rating                                                                          | 6                                      |
| Place settings                                                                       | 14                                     |
| Water consumption in I per cycle/Energy consumption in kWh per year in ECO programme | 9.2/186                                |
| EcoPower technology                                                                  | •                                      |
| Alternating spray arm technology                                                     | •                                      |
| Quality of results                                                                   |                                        |
| AutoOpen drying                                                                      | •                                      |
| SensorDry                                                                            | •                                      |
| Brilliant GlassCare                                                                  | •                                      |
| Wash programmes                                                                      |                                        |
| ECO/Automatic/Intensive                                                              | •/•/•                                  |
| QuickPowerWash/Gentle 45°C                                                           | •/•                                    |
| Dishwashing options                                                                  |                                        |
| ExpressWash                                                                          | •                                      |
| Extra clean/Extra dry/Half load                                                      | •/•/•                                  |
| Basket design                                                                        |                                        |
| Cutlery loading                                                                      | Cutlery basket                         |
| Basket design                                                                        | Comfort baskets -<br>XXL upper & lower |
| FlexCare glasses holder/FlexCare cup rack                                            | •/2 sides                              |
| Safety                                                                               |                                        |
| Waterproof system                                                                    | •                                      |
| Door lock with child safety                                                          | •                                      |
| Technical data                                                                       |                                        |
| Total rated load in kW/Voltage in V/Fuse rating in A                                 | 2.2/230/10                             |
| Length of water inlet/drain hose/electrical cable in m                               | 1.50/1.50/1.70                         |
| Colour                                                                               |                                        |
| CleanSteel fascia                                                                    | •                                      |