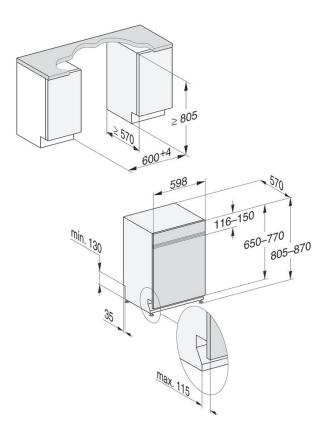

## G 5000 SCi CLST Integrated dishwasher

| Design                                                                               |                                 |
|--------------------------------------------------------------------------------------|---------------------------------|
| Display                                                                              | 7 - segment display (yellow)    |
| Convenience                                                                          |                                 |
| Operating noise dB(A) re 1 pW                                                        | 46                              |
| Countdown indicator/Delay start up to 24 h                                           | •/•                             |
| Door closing aid                                                                     | ComfortClose                    |
| Efficiency and sustainability                                                        |                                 |
| Energy efficiency rating                                                             | 4                               |
| WELS rating                                                                          | 6                               |
| Place settings                                                                       | 14                              |
| Water consumption in I per cycle/Energy consumption in kWh per year in ECO programme | 9.2/220                         |
| EcoPower technology                                                                  | •                               |
| Alternating spray arm technology                                                     | •                               |
| Wash programmes                                                                      |                                 |
| ECO/Automatic/Intensive                                                              | •/•/•                           |
| QuickPowerWash/Gentle 45°C                                                           | •/•                             |
| Dishwashing options                                                                  |                                 |
| ExpressWash                                                                          | •                               |
| Extra clean/Extra dry/Half load                                                      | •/•/•                           |
| Basket design                                                                        |                                 |
| Cutlery loading                                                                      | Cutlery tray                    |
| Basket design                                                                        | Comfort baskets - upper & lower |
| FlexCare glasses holder/FlexCare cup rack                                            | •/1 side                        |
| Safety                                                                               |                                 |
| Waterproof system                                                                    | •                               |
| Door lock with child safety                                                          | •                               |
| Technical data                                                                       |                                 |
| Total rated load in kW/Voltage in V/Fuse rating in A                                 | 2.2/230/10                      |
| Length of water inlet/drain hose/electrical cable in m                               | 1.50/1.50/1.70                  |
| Colour                                                                               |                                 |
| CleanSteel fascia                                                                    | •                               |