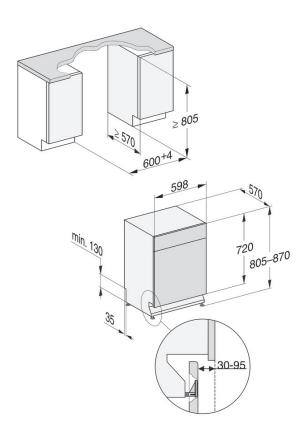

## G 5210 U CLST Built-under dishwasher

| Design                                                                               |                                        |
|--------------------------------------------------------------------------------------|----------------------------------------|
| Display                                                                              | 7 - segment display (yellow)           |
| Convenience                                                                          |                                        |
| Operating noise dB(A) re 1 pW                                                        | 45                                     |
| Countdown indicator/Delay start up to 24 h                                           | •/•                                    |
| Door closing aid                                                                     | ComfortClose                           |
| Efficiency and sustainability                                                        |                                        |
| Energy efficiency rating                                                             | 4.5                                    |
| WELS rating                                                                          | 6                                      |
| Place settings                                                                       | 14                                     |
| Water consumption in I per cycle/Energy consumption in kWh per year in ECO programme | 9.2/186                                |
| EcoPower technology                                                                  | •                                      |
| Alternating spray arm technology                                                     | •                                      |
| Quality of results                                                                   |                                        |
| AutoOpen drying                                                                      | •                                      |
| SensorDry                                                                            | •                                      |
| Brilliant GlassCare                                                                  | •                                      |
| Wash programmes                                                                      |                                        |
| ECO/Automatic/Intensive                                                              | •/•/•                                  |
| QuickPowerWash/Gentle 45°C                                                           | •/•                                    |
| Dishwashing options                                                                  |                                        |
| ExpressWash                                                                          | •                                      |
| Extra clean/Extra dry/Half load                                                      | •/•/•                                  |
| Basket design                                                                        |                                        |
| Cutlery loading                                                                      | Cutlery basket                         |
| Basket design                                                                        | Comfort baskets -<br>XXL upper & lower |
| FlexCare glasses holder/FlexCare cup rack                                            | •/2 sides                              |
| Safety                                                                               |                                        |
| Waterproof system                                                                    | •                                      |
| Door lock with child safety                                                          | •                                      |
| Technical data                                                                       |                                        |
| Total rated load in kW/Voltage in V/Fuse rating in A                                 | 2.2/230/10                             |
| Length of water inlet/drain hose/electrical cable in m                               | 1.50/1.50/1.70                         |
| Colour                                                                               |                                        |
| CleanSteel                                                                           | •                                      |