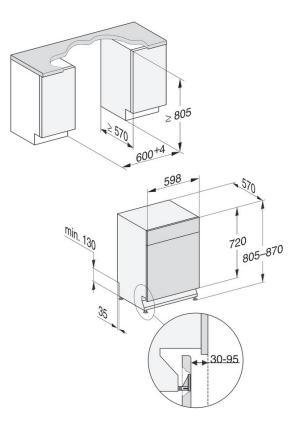

or lock with child safety                                                          | •                                  |
| Technical data                                                                       |                                    |
| Total rated load in kW/Voltage in V/Fuse rating in A                                 | 2.2/230/10                         |
| Length of water inlet/drain hose/electrical cable in m                               | 1.50/1.50/1.70                     |
| Colour                                                                               |                                    |
| Brilliant White                                                                      | •                                  |



## G 5000 SCU BRWS Built-under dishwasher