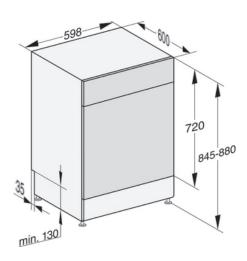

## Freestanding dishwasher

| Design                                                                               |                                        |
|--------------------------------------------------------------------------------------|----------------------------------------|
| Design<br>Display                                                                    | 7 - segment display (yellow)           |
| Display  Convenience                                                                 | r - segment display (yellow)           |
|                                                                                      | 45                                     |
| Operating noise dB(A) re 1 pW                                                        | ●/●                                    |
| Countdown indicator/Delay start up to 24 h                                           | ComfortClose                           |
| Door closing aid  Efficiency and sustainability                                      | ComortGose                             |
| Energy efficiency rating                                                             | 4.5                                    |
|                                                                                      |                                        |
| WELS rating                                                                          | 6                                      |
| Place settings                                                                       | 14                                     |
| Water consumption in I per cycle/Energy consumption in kWh per year in ECO programme | 9.2/186                                |
| EcoPower technology                                                                  | •                                      |
| Alternating spray arm technology                                                     | •                                      |
| Quality of results                                                                   |                                        |
| AutoOpen drying                                                                      | •                                      |
| SensorDry                                                                            | •                                      |
| Brilliant GlassCare                                                                  | •                                      |
| Wash programmes                                                                      |                                        |
| ECO/Automatic/Intensive                                                              | •/•/•                                  |
| QuickPowerWash/Gentle 45°C                                                           | •/•                                    |
| Dishwashing options                                                                  |                                        |
| ExpressWash                                                                          | •                                      |
| Extra clean/Extra dry/Half load                                                      | •/•/•                                  |
| Basket design                                                                        |                                        |
| Cutlery loading                                                                      | Cutlery basket                         |
| Basket design                                                                        | Comfort baskets -<br>XXL upper & lower |
| FlexCare glasses holder/FlexCare cup rack                                            | •/2 sides                              |
| Safety                                                                               |                                        |
| Waterproof system                                                                    | •                                      |
| Door lock with child safety                                                          | •                                      |
| Technical data                                                                       |                                        |
| Total rated load in kW/Voltage in V/Fuse rating in A                                 | 2.2/230/10                             |
| Length of water inlet/drain hose/electrical cable in m                               | 1.50/1.50/1.70                         |
| Colour                                                                               |                                        |
| Brilliant White                                                                      | •                                      |