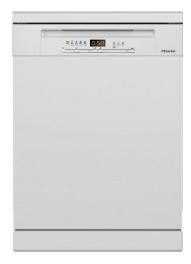

## G 5210 BRWS

## Freestanding dishwasher

| Design                                                                               |                                        |
|--------------------------------------------------------------------------------------|----------------------------------------|
| Design<br>Display                                                                    | 7 - segment display (yellow)           |
| Display  Convenience                                                                 | r - segment display (yellow)           |
|                                                                                      | 45                                     |
| Operating noise dB(A) re 1 pW                                                        | ●/●                                    |
| Countdown indicator/Delay start up to 24 h                                           | ComfortClose                           |
| Door closing aid  Efficiency and sustainability                                      | ComortGose                             |
| Energy efficiency rating                                                             | 4.5                                    |
|                                                                                      |                                        |
| WELS rating                                                                          | 6                                      |
| Place settings                                                                       | 14                                     |
| Water consumption in I per cycle/Energy consumption in kWh per year in ECO programme | 9.2/186                                |
| EcoPower technology                                                                  | •                                      |
| Alternating spray arm technology                                                     | •                                      |
| Quality of results                                                                   |                                        |
| AutoOpen drying                                                                      | •                                      |
| SensorDry                                                                            | •                                      |
| Brilliant GlassCare                                                                  | •                                      |
| Wash programmes                                                                      |                                        |
| ECO/Automatic/Intensive                                                              | •/•/•                                  |
| QuickPowerWash/Gentle 45°C                                                           | •/•                                    |
| Dishwashing options                                                                  |                                        |
| ExpressWash                                                                          | •                                      |
| Extra clean/Extra dry/Half load                                                      | •/•/•                                  |
| Basket design                                                                        |                                        |
| Cutlery loading                                                                      | Cutlery basket                         |
| Basket design                                                                        | Comfort baskets -<br>XXL upper & lower |
| FlexCare glasses holder/FlexCare cup rack                                            | •/2 sides                              |
| Safety                                                                               |                                        |
| Waterproof system                                                                    | •                                      |
| Door lock with child safety                                                          | •                                      |
| Technical data                                                                       |                                        |
| Total rated load in kW/Voltage in V/Fuse rating in A                                 | 2.2/230/10                             |
| Length of water inlet/drain hose/electrical cable in m                               | 1.50/1.50/1.70                         |
| Colour                                                                               |                                        |
| Brilliant White                                                                      | •                                      |

## G 5210 BRWS Freestanding dishwasher