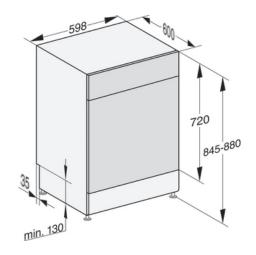

## G 5000 SC CLST Freestanding dishwasher

| Design                                                                               |                                    |
|--------------------------------------------------------------------------------------|------------------------------------|
| Display                                                                              | 7 - segment display (yellow)       |
| Convenience                                                                          |                                    |
| Operating noise dB(A) re 1 pW                                                        | 46                                 |
| Countdown indicator/Delay start up to 24 h                                           | •/•                                |
| Door closing aid                                                                     | ComfortClose                       |
| Efficiency and sustainability                                                        |                                    |
| Energy efficiency rating                                                             | 4                                  |
| WELS rating                                                                          | 6                                  |
| Place settings                                                                       | 14                                 |
| Water consumption in I per cycle/Energy consumption in kWh per year in ECO programme | 9.2/220                            |
| EcoPower technology                                                                  | •                                  |
| Alternating spray arm technology                                                     | •                                  |
| Wash programmes                                                                      |                                    |
| ECO/Automatic/Intensive                                                              | •/•/•                              |
| QuickPowerWash/Gentle 45°C                                                           | •/•                                |
| Dishwashing options                                                                  |                                    |
| ExpressWash                                                                          | •                                  |
| Extra clean/Extra dry/Half load                                                      | •/•/•                              |
| Basket design                                                                        |                                    |
| Cutlery loading                                                                      | Cutlery tray                       |
| Basket design                                                                        | Comfort baskets -<br>upper & lower |
| FlexCare glasses holder/FlexCare cup rack                                            | •/1 side                           |
| Safety                                                                               |                                    |
| Waterproof system                                                                    | •                                  |
| Door lock with child safety                                                          | •                                  |
| Technical data                                                                       |                                    |
| Total rated load in kW/Voltage in V/Fuse rating in A                                 | 2.2/230/10                         |
| Length of water inlet/drain hose/electrical cable in m                               | 1.50/1.50/1.70                     |
| Colour                                                                               |                                    |
| CleanSteel                                                                           | •                                  |