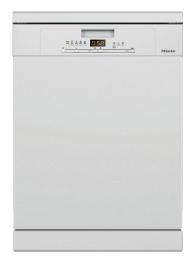

## G 5000 SC BRWS

Freestanding dishwasher

| Design                                                                               |                                 |
|--------------------------------------------------------------------------------------|---------------------------------|
| Display                                                                              | 7 - segment display (yellow)    |
| Convenience                                                                          |                                 |
| Operating noise dB(A) re 1 pW                                                        | 46                              |
| Countdown indicator/Delay start up to 24 h                                           | •/•                             |
| Door closing aid                                                                     | ComfortClose                    |
| Efficiency and sustainability                                                        |                                 |
| Energy efficiency rating                                                             | 4                               |
| WELS rating                                                                          | 6                               |
| Place settings                                                                       | 14                              |
| Water consumption in I per cycle/Energy consumption in kWh per year in ECO programme | 9.2/220                         |
| EcoPower technology                                                                  | •                               |
| Alternating spray arm technology                                                     | •                               |
| Wash programmes                                                                      |                                 |
| ECO/Automatic/Intensive                                                              | •/•/•                           |
| QuickPowerWash/Gentle 45°C                                                           | •/•                             |
| Dishwashing options                                                                  |                                 |
| ExpressWash                                                                          | •                               |
| Extra clean/Extra dry/Half load                                                      | •/•/•                           |
| Basket design                                                                        |                                 |
| Cutlery loading                                                                      | Cutlery tray                    |
| Basket design                                                                        | Comfort baskets - upper & lower |
| FlexCare glasses holder/FlexCare cup rack                                            | •/1 side                        |
| Safety                                                                               |                                 |
| Waterproof system                                                                    | •                               |
| Door lock with child safety                                                          | •                               |
| Technical data                                                                       |                                 |
| Total rated load in kW/Voltage in V/Fuse rating in A                                 | 2.2/230/10                      |
| Length of water inlet/drain hose/electrical cable in m                               | 1.50/1.50/1.70                  |
| Colour                                                                               |                                 |
| Brilliant White                                                                      | •                               |

## G 5000 SC BRWS Freestanding dishwasher