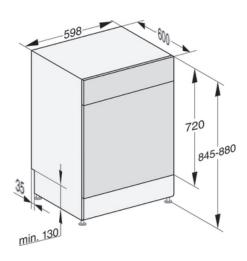

## G 5000 SC BRWS

Freestanding dishwasher

| Design                                                                               |                                 |
|--------------------------------------------------------------------------------------|---------------------------------|
| Display                                                                              | 7 - segment display (yellow)    |
| Convenience                                                                          |                                 |
| Operating noise dB(A) re 1 pW                                                        | 46                              |
| Countdown indicator/Delay start up to 24 h                                           | •/•                             |
| Door closing aid                                                                     | ComfortClose                    |
| Efficiency and sustainability                                                        |                                 |
| Energy efficiency rating                                                             | 4                               |
| WELS rating                                                                          | 6                               |
| Place settings                                                                       | 14                              |
| Water consumption in I per cycle/Energy consumption in kWh per year in ECO programme | 9.2/220                         |
| EcoPower technology                                                                  | •                               |
| Alternating spray arm technology                                                     | •                               |
| Wash programmes                                                                      |                                 |
| ECO/Automatic/Intensive                                                              | •/•/•                           |
| QuickPowerWash/Gentle 45°C                                                           | •/•                             |
| Dishwashing options                                                                  |                                 |
| ExpressWash                                                                          | •                               |
| Extra clean/Extra dry/Half load                                                      | •/•/•                           |
| Basket design                                                                        |                                 |
| Cutlery loading                                                                      | Cutlery tray                    |
| Basket design                                                                        | Comfort baskets - upper & lower |
| FlexCare glasses holder/FlexCare cup rack                                            | •/1 side                        |
| Safety                                                                               |                                 |
| Waterproof system                                                                    | •                               |
| Door lock with child safety                                                          | •                               |
| Technical data                                                                       |                                 |
| Total rated load in kW/Voltage in V/Fuse rating in A                                 | 2.2/230/10                      |
| Length of water inlet/drain hose/electrical cable in m                               | 1.50/1.50/1.70                  |
| Colour                                                                               |                                 |
| Brilliant White                                                                      | •                               |