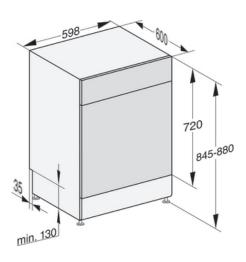

## Freestanding dishwasher

| Design                                                                               |                                        |
|--------------------------------------------------------------------------------------|----------------------------------------|
| Display                                                                              | 7 - segment display (yellow)           |
| Convenience                                                                          |                                        |
| Operating noise dB(A) re 1 pW                                                        | 46                                     |
| Countdown indicator/Delay start up to 24 h                                           | •/•                                    |
| Door closing aid                                                                     | ComfortClose                           |
| Efficiency and sustainability                                                        |                                        |
| Energy efficiency rating                                                             | 4                                      |
| WELS rating                                                                          | 6                                      |
| Place settings                                                                       | 14                                     |
| Water consumption in I per cycle/Energy consumption in kWh per year in ECO programme | 9.2/219                                |
| EcoPower technology                                                                  | •                                      |
| Alternating spray arm technology                                                     | •                                      |
| Wash programmes                                                                      |                                        |
| ECO/Automatic/Intensive                                                              | •/•/•                                  |
| QuickPowerWash/Gentle 45°C                                                           | •/•                                    |
| Dishwashing options                                                                  |                                        |
| ExpressWash                                                                          | •                                      |
| Extra clean/Extra dry/Half load                                                      | •/•/•                                  |
| Basket design                                                                        |                                        |
| Cutlery loading                                                                      | Cutlery basket                         |
| Basket design                                                                        | Comfort baskets -<br>XXL upper & lower |
| FlexCare glasses holder/FlexCare cup rack                                            | •/2 sides                              |
| Safety                                                                               |                                        |
| Waterproof system                                                                    | •                                      |
| Door lock with child safety                                                          | •                                      |
| Technical data                                                                       |                                        |
| Total rated load in kW/Voltage in V/Fuse rating in A                                 | 2.2/230/10                             |
| Length of water inlet/drain hose/electrical cable in m                               | 1.50/1.50/1.70                         |
| Colour                                                                               |                                        |
| Brilliant White                                                                      | •                                      |