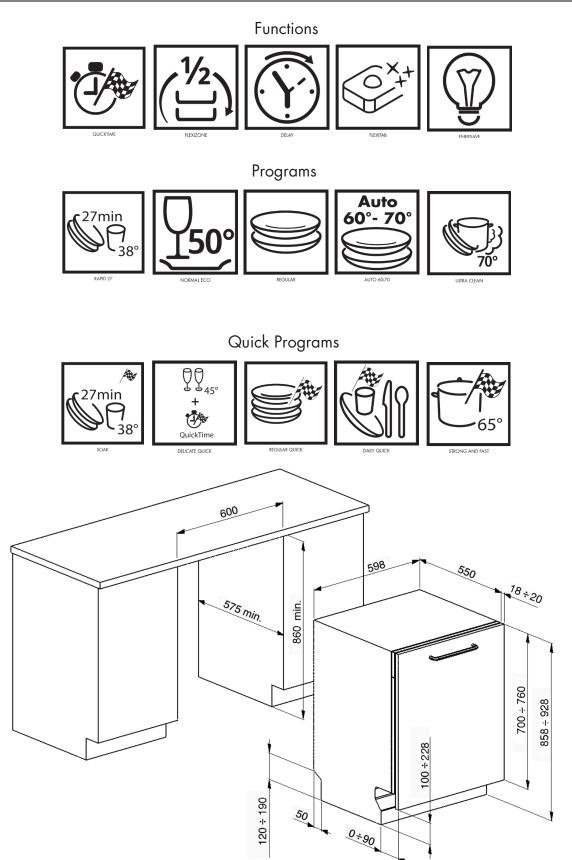

## EAN 8017709297169

| Size                   | 598mmW x 550mmD x 928mmH                                                                                                                         |
|------------------------|--------------------------------------------------------------------------------------------------------------------------------------------------|
| Capacity               | 1.5 Place settings                                                                                                                               |
| Finish                 | Fully-integrated                                                                                                                                 |
| Display                | LED                                                                                                                                              |
| Programs               | 5 + 5 Quick Programs                                                                                                                             |
| End of cycle indicator | On display, with acoustic signal                                                                                                                 |
| Baskets                | 3 Levels                                                                                                                                         |
| Wash system            | Orbital Wash System                                                                                                                              |
| Water softener         | Yes – with electronic setting                                                                                                                    |
| Temperatures           | 38°, 43°, 50°, 55°, 60°, 65°, 70°C                                                                                                               |
| Features               | Quicktime wash setting for each program<br>1/2 Load FlexiZone<br>FlexiTabs<br>Fully adjustable upper and middle baskets<br>Self Balancing Hinges |
| Water connection       | Hot or cold Water Connection (60°C Max)                                                                                                          |
| Timer                  | Up to 9 hours, with automatic soak                                                                                                               |
| Filtration             | Stainless steel 5 stage filter                                                                                                                   |
| Drying                 | Natural condenser drying with SmartDry (Enersave)                                                                                                |
| Safety                 | Active Acquastop, Contol Lock                                                                                                                    |
| Noise                  | 44dBA                                                                                                                                            |
| Water usage            | 9.9 Litres                                                                                                                                       |
| Power                  | 1800W<br>220-240V<br>50 Hz<br>10A                                                                                                                |
| Warranty               | Two years parts and labour                                                                                                                       |

# DISHWASHERS

PLEASE NOTE: drawings are not to scale. They are to assist only. WARNING: technical specifications and product sizes can be varied by the manufacturer without notice. Cutouts for appliances should only be by physical product measurements. The above information is indicative only.