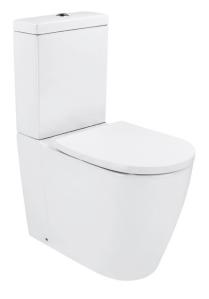

## **Bijou Toilet Suite Back inlet with standard seat**

BI04127

**WELS:** 4 stars - 3/4.5L

Set-out: S-trap 80 - 200mm

P-trap 185mm

Finish: White

Front view

The Bijou suite is a stylish and functional back to wall toilet suite. It has a rimless bowl eliminating the conventional box rim making this toilet very hygienic and easy cleaning. It's fitted with a soft close seat, so one touch and it closes gently and quietly.

Internally, the cistern features a durable, Geberit mechanisms. Geberit products are renowened for their high quality, reliability and longevity; fulfilling their function for decades at a time.

This suite is also comfort height and features an easy clean coating on top of the ceramic glaze.