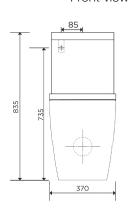

## **Bijou Toilet Suite Back inlet with standard seat**

BI04127

**WELS:** 4 stars - 3/4.5L

Set-out: S-trap 80 - 200mm

P-trap 185mm

Finish: White

Front view

The Bijou suite is a stylish and functional back to wall toilet suite. It has a rimless bowl eliminating the conventional box rim making this toilet very hygienic and easy cleaning. It's fitted with a soft close seat, so one touch and it closes gently and quietly.