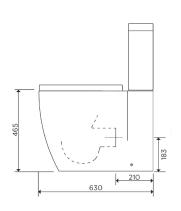

## **Bijou Toilet Suite Back inlet with standard seat**

BI04127

**WELS:** 4 stars - 3/4.5L

Set-out: S-trap 80 - 200mm

P-trap 185mm

Finish: White

Front view

The Bijou suite is a stylish and functional back to wall toilet suite. It has a rimless bowl eliminating the conventional box rim making this toilet very hygienic and easy cleaning. It's fitted with a soft close seat, so one touch and it closes gently and quietly.