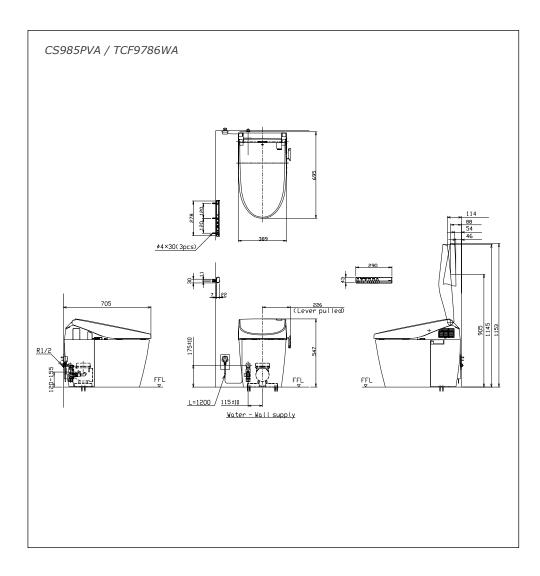

#### CS985VA/TCF9786WA CS985PVA/TCF9786WA

# **S**pecifications

| Flush System            | :Tornado Siphon Jet                                                     |
|-------------------------|-------------------------------------------------------------------------|
| Water Use               | :3.8/ 3.0 L (CS985VA)<br>:4.8/ 3.4 L (CS985PVA)                         |
| Rough- in               | :305 mm (CS985VA)<br>:H=120~153mm(CS985PVA)                             |
| Water Pressure          | :0.05Mpa ${\sim}$ 0.75Mpa                                               |
| Power Rating            | :220 ~ 240V : 50/60Hz                                                   |
| Length of<br>Power Cord | :1.2 m                                                                  |
| Material                | :Bowl -china<br>Seat& Cover -plastic<br>Remote Controller<br>-Aluminium |
| Size                    | :389Wx705Dx547H                                                         |
| Parts                   | Description                                                             |