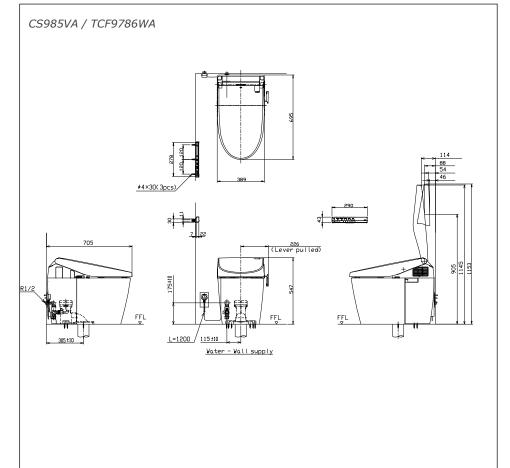

#### CS985VA/TCF9786WA CS985PVA/TCF9786WA

# **S**pecifications

| Flush System            | :Tornado Siphon Jet                                                     |
|-------------------------|-------------------------------------------------------------------------|
| Water Use               | :3.8/ 3.0 L (CS985VA)<br>:4.8/ 3.4 L (CS985PVA)                         |
| Rough- in               | :305 mm (CS985VA)<br>:H=120~153mm(CS985PVA)                             |
| Water Pressure          | :0.05Mpa ${\sim}$ 0.75Mpa                                               |
| Power Rating            | :220 ~ 240V : 50/60Hz                                                   |
| Length of<br>Power Cord | :1.2 m                                                                  |
| Material                | :Bowl -china<br>Seat& Cover -plastic<br>Remote Controller<br>-Aluminium |
| Size                    | :389Wx705Dx547H                                                         |
| Parts                   | Description                                                             |