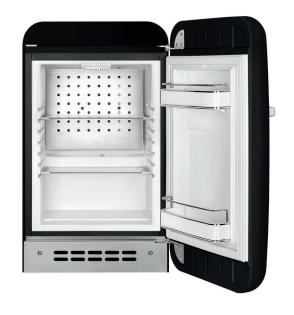

# FAB5 50'S STYLE RETRO REFRIGERATOR

Finish Red, Black, Cream, White, Pastel Blue, Pastel Green, Silver

404mmW x 740mmH x 534mmD (including handle) Dimensions

Gross Capacity Refrigerator: 38L REFRIGERATOR (Main Compartment)

No. Shelves 2 x adjustable glass shelves

Lighting

REFRIGERATOR (Inner door)

1 x adjustable shelf with wire supprt 1 x bottle shelf with wire support No. Shelves

Performance

220–240V, 50Hz 10A (3-pin plug) Power