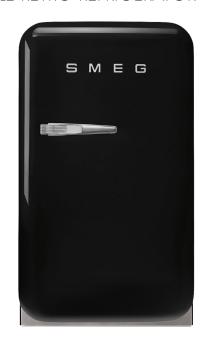

# FAB5 50'S STYLE RETRO REFRIGERATOR

Finish Red, Black, Cream, White, Pastel Blue, Pastel Green, Silver

404mmW x 740mmH x 534mmD (including handle) Dimensions

Gross Capacity Refrigerator: 38L REFRIGERATOR (Main Compartment)