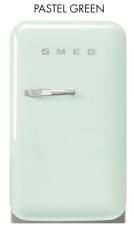

# FAB5 50'S STYLE RETRO REFRIGERATOR

Finish Red, Black, Cream, White, Pastel Blue, Pastel Green, Silver

404mmW x 740mmH x 534mmD (including handle) Dimensions

Gross Capacity Refrigerator: 38L REFRIGERATOR (Main Compartment)

#### FAB5 50'S STYLE RETRO REFRIGERATOR

FAB5RRD5AU EAN 8017709306151

FAB5RBL5AU EAN 8017709306137

FAB5RCR5AU EAN 8017709306144

FAB5RWH5AU EAN 8017709306205

PINK

FAB5RPB5AU EAN 8017709306168

FAB5RPG5AU EAN 8017709306175