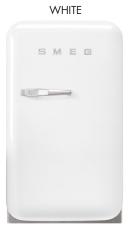

# FAB5 50'S STYLE RETRO REFRIGERATOR

Finish Red, Black, Cream, White, Pastel Blue, Pastel Green, Silver

404mmW x 740mmH x 534mmD (including handle) Dimensions

Gross Capacity Refrigerator: 38L REFRIGERATOR (Main Compartment)

#### FAB5 50'S STYLE RETRO REFRIGERATOR

FAB5RRD5AU EAN 8017709306151

FAB5RBL5AU EAN 8017709306137

FAB5RCR5AU EAN 8017709306144

FAB5RWH5AU EAN 8017709306205

PINK

FAB5RPB5AU EAN 8017709306168

FAB5RPG5AU EAN 8017709306175