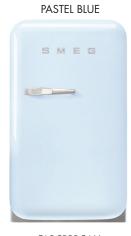

# FAB5 50'S STYLE RETRO REFRIGERATOR

Finish Red, Black, Cream, White, Pastel Blue, Pastel Green, Silver

404mmW x 740mmH x 534mmD (including handle) Dimensions

Gross Capacity Refrigerator: 38L REFRIGERATOR (Main Compartment)

#### FAB5 50'S STYLE RETRO REFRIGERATOR

FAB5RRD5AU EAN 8017709306151

FAB5RBL5AU EAN 8017709306137

FAB5RCR5AU EAN 8017709306144

FAB5RWH5AU EAN 8017709306205

PINK

FAB5RPB5AU EAN 8017709306168

FAB5RPG5AU EAN 8017709306175