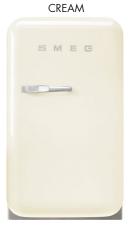

# FAB5 50'S STYLE RETRO REFRIGERATOR

Finish Red, Black, Cream, White, Pastel Blue, Pastel Green, Silver

404mmW x 740mmH x 534mmD (including handle) Dimensions

Gross Capacity Refrigerator: 38L REFRIGERATOR (Main Compartment)

#### FAB5 50'S STYLE RETRO REFRIGERATOR

FAB5RRD5AU EAN 8017709306151

FAB5RBL5AU EAN 8017709306137

FAB5RCR5AU EAN 8017709306144

FAB5RWH5AU EAN 8017709306205

PINK

FAB5RPB5AU EAN 8017709306168

FAB5RPG5AU EAN 8017709306175