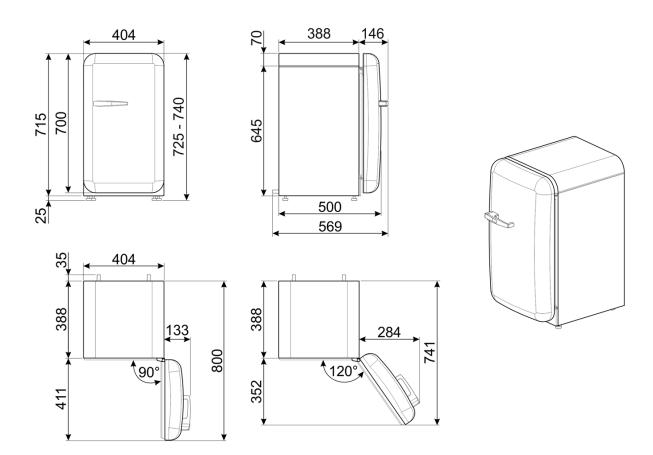

# FAB5 50'S STYLE RETRO REFRIGERATOR

Finish Red, Black, Cream, White, Pastel Blue, Pastel Green, Silver

404mmW x 740mmH x 534mmD (including handle) Dimensions

Gross Capacity Refrigerator: 38L REFRIGERATOR (Main Compartment)

No. Shelves 2 x adjustable glass shelves

Lighting

REFRIGERATOR (Inner door)

1 x adjustable shelf with wire supprt 1 x bottle shelf with wire support No. Shelves

Performance

220–240V, 50Hz 10A (3-pin plug) Power