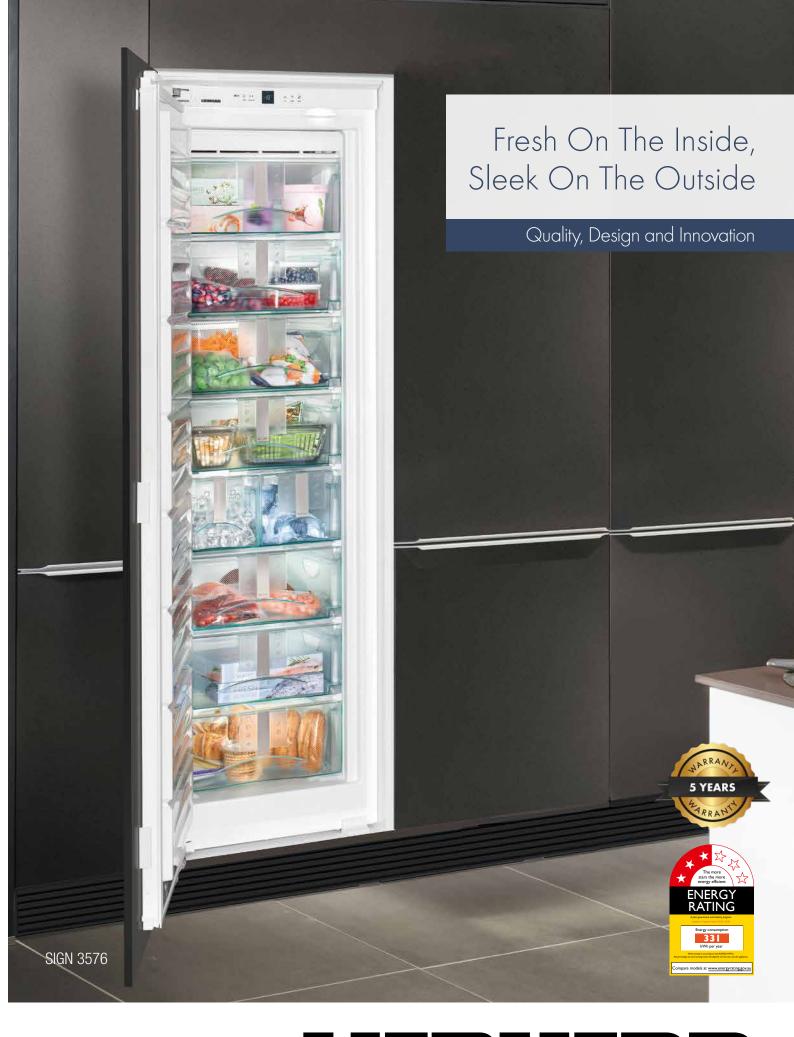

## LIEBHERR

SoftSystem: In built-in appliances, SoftSystem technology allows doors to close automatically and gently from 30° to eliminate slamming even when fully loaded.

IceMaker: Liebherr's automatic IceMaker produces flawless crescent ice and keeps constant supply on hand for every occasion. An activated charocal filter ensures pure water for production of clear ice crescents.

The SIGN 3576 freezer includes transparent, extra-deep, and fully removable FrostSafe drawers on telescopic rails to allow you to efficiently organise frozen food. This unit also comes with SoftSystem. Our automatic IceMaker with fixed water connection produces crystal clear ice cubes, keeping a constant supply on hand for every occasion.