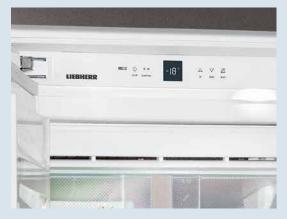

MagicEye control system: Our LCD control panel ensures all functions are easy and convenient to use as well as guaranteeing that the settings selected remain accurate and constant.

Note: Whilst every effort is made to ensure all specifications and information in this flyer are accurate, Liebherr reserves the right to make changes without notification. Where actual appliance measurements, specifications, and ratings are crucial, we recommend that the actual appliance installation instructions that accompany each appliance be checked. Liebherr will not be liable for any loss.