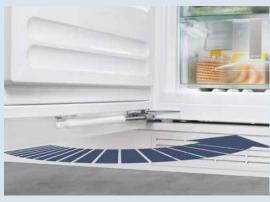

## LIEBHERR

SoftSystem: In built-in appliances, SoftSystem technology allows doors to close automatically and gently from 30° to eliminate slamming even when fully loaded.

IceMaker: Liebherr's automatic IceMaker produces flawless crescent ice and keeps constant supply on hand for every occasion. An activated charocal filter ensures pure water for production of clear ice crescents.

The SIGN 3576 freezer includes transparent, extra-deep, and fully removable FrostSafe drawers on telescopic rails to allow you to efficiently organise frozen food. This unit also comes with SoftSystem. Our automatic IceMaker with fixed water connection produces crystal clear ice cubes, keeping a constant supply on hand for every occasion.