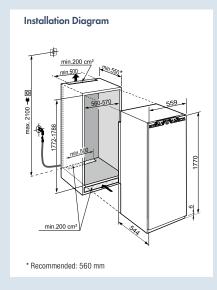

The SIGN 3576 freezer includes transparent, extra-deep, and fully removable FrostSafe drawers on telescopic rails to allow you to efficiently organise frozen food. This unit also comes with SoftSystem. Our automatic IceMaker with fixed water connection produces crystal clear ice cubes, keeping a constant supply on hand for every occasion.