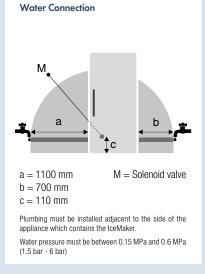

## LIEBHERR

SoftSystem: In built-in appliances, SoftSystem technology allows doors to close automatically and gently from 30° to eliminate slamming even when fully loaded.

IceMaker: Liebherr's automatic IceMaker produces flawless crescent ice and keeps constant supply on hand for every occasion. An activated charocal filter ensures pure water for production of clear ice crescents.

The SIGN 3576 freezer includes transparent, extra-deep, and fully removable FrostSafe drawers on telescopic rails to allow you to efficiently organise frozen food. This unit also comes with SoftSystem. Our automatic IceMaker with fixed water connection produces crystal clear ice cubes, keeping a constant supply on hand for every occasion.