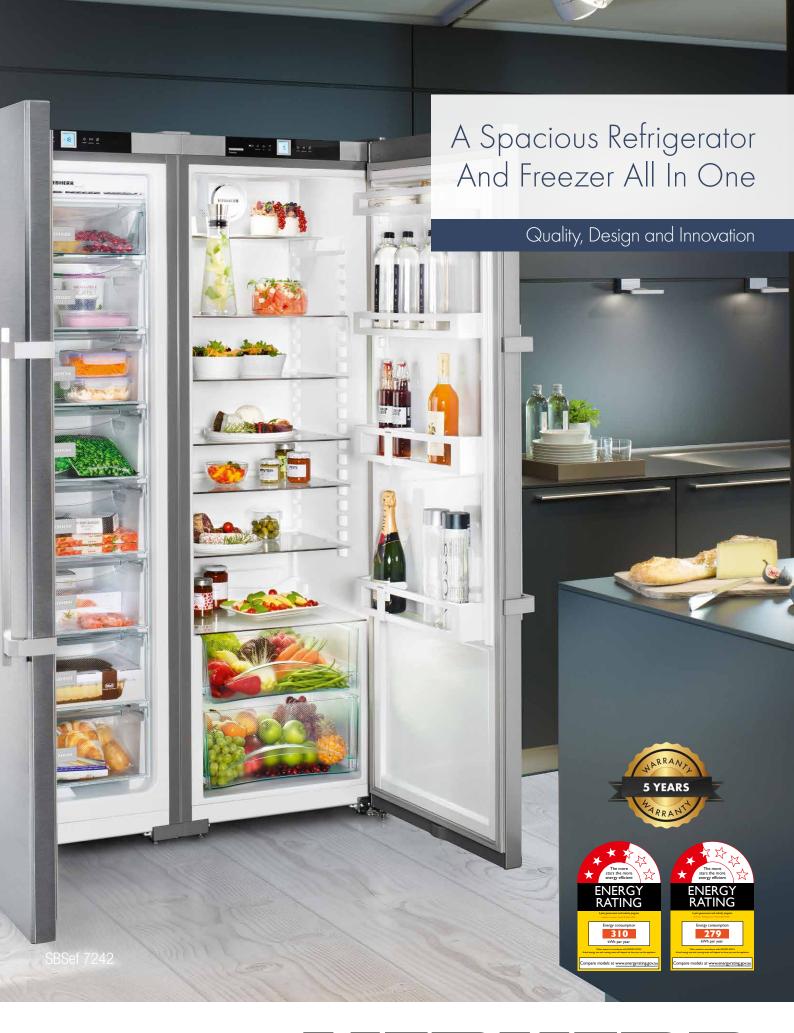

## LIEBHERR

**SmartSteel:** With SmartSteel used on the appliance door the visibility of fingerprints is reduced, making it very easy to clean. Maintain this beautiful door exterior simply with a wipe of a clean, dry or damp cloth.