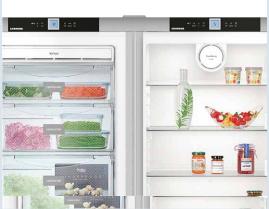

Liebherr's SmartSteel **SBSef 7242** freestanding side by side features SoftTouch MagicEye controls with LCD, LED lighting, plus SuperCool and SuperFrost functions (to chill or freeze quickly).

With an aluminium handle complete with integrated opening device, the door will always open with ease, even if recently closed. With 8 transparent freezer drawers there is ample space for those who like to buy in bulk.