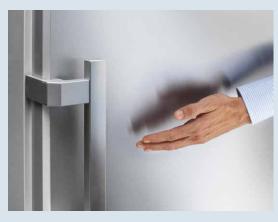

**Touch control system:** Our intuitive electronic touch control panel ensures all functions are easy and convenient to use as well as guarantees that the settings selected remain accurate and constant.

**SuperCool & SuperFrost:** The automatic SuperCool & SuperFrost reduce the temperatures to +2°C and 32°C respectively to assist with rapid cooling and freezing and reduce the likelihood that existing items will suffer from excessive temperature rise while the door is left open for loading or temperature transfer from added warmer items.