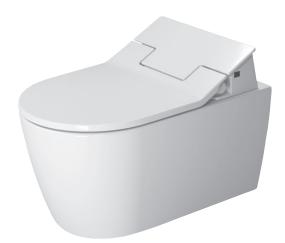

## **Product Information**

| Collection        | ME by Starck             |
|-------------------|--------------------------|
| Designer          | Philippe Starck          |
| Colour            | Alpine White             |
| Seat              | Slim Design Soft Closing |
| Тгар              | P-Trap                   |
| WELS Rating       | 4 Star                   |
| Water Consumption | 4.6/3L (3.3 Avg) Flush   |
|                   |                          |

| Inclusions | Toilet WM 570mm ME by Starck white - HYG<br>PLUS |
|------------|--------------------------------------------------|
|            | SensoWash Slim shower toilet seat                |
| Options    | Noise Reduction Gasket                           |
|            | Accessories Pre-Installation Kit                 |
|            | Accessories Connecting Set                       |
| Warranty   | 15 Years (Conditions Apply)                      |
|            | 2 Years (SensoWash)                              |