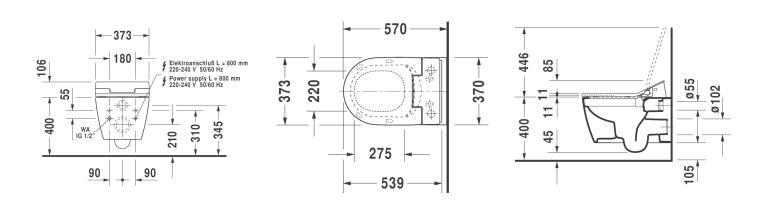

Seat              | Slim Design Soft Closing |
| Тгар              | P-Trap                   |
| WELS Rating       | 4 Star                   |
| Water Consumption | 4.6/3L (3.3 Avg) Flush   |
|                   |                          |

| Inclusions | Toilet WM 570mm ME by Starck white - HYG<br>PLUS |
|------------|--------------------------------------------------|
|            | SensoWash Slim shower toilet seat                |
| Options    | Noise Reduction Gasket                           |
|            | Accessories Pre-Installation Kit                 |
|            | Accessories Connecting Set                       |
| Warranty   | 15 Years (Conditions Apply)                      |
|            | 2 Years (SensoWash)                              |

## **Technical Diagrams**