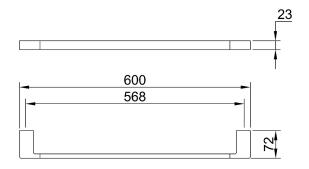

www.streamlineproducts.com.au | Ph: 1300 735 352

Dimensions are in millimeters and are subject to manufacturing variations. Streamline reserves the right to vary specifications at any time without notice. Information provided within this specification sheet is correct at the date of printing. Please confirm all particulars with your sales consultant prior to purchase. Version: 1.1 - July 2017