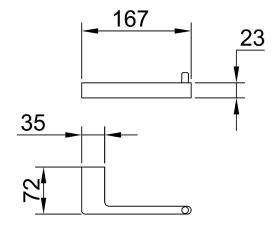

## **Eneo Toilet Roll holder**

**EN11** 

**Finishes available:** Chrome, Matte Black, Satin Nickel PVD, Rose Gold PVD, Brushed Rose Gold PVD, Brushed Brass PVD, Brushed Gun Metal.

By combining the square geometric form with the gentleness of curved corners, the Eneo toilet roll holder has perfectly captured today's design trend. That trend is contemporary luxury. Contemporary, though the use of straight lines. Luxury, through generous proportions, softened edges and chrome plated brass construction.