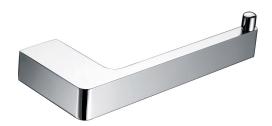

## **Eneo Toilet Roll holder**

**EN11** 

**Finishes available:** Chrome, Matte Black, Satin Nickel PVD, Rose Gold PVD, Brushed Rose Gold PVD, Brushed Brass PVD, Brushed Gun Metal.

By combining the square geometric form with the gentleness of curved corners, the Eneo toilet roll holder has perfectly captured today's design trend. That trend is contemporary luxury. Contemporary, though the use of straight lines. Luxury, through generous proportions, softened edges and chrome plated brass construction.