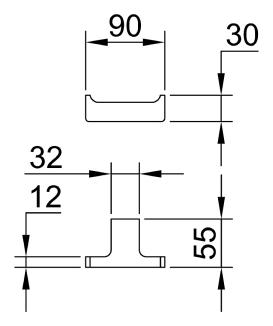

## **Eneo Double Robe Hook**

**EN09** 

**Finishes available:** Chrome, Matte Black, Satin Nickel PVD, Rose Gold PVD, Brushed Rose Gold PVD, Brushed Brass PVD, Brushed Gun Metal.

By combining the square geometric form with the gentleness of curved corners, the Eneo double robe hook has perfectly captured today's design trend. That trend is contemporary luxury. Contemporary, though the use of straight lines. Luxury, through generous proportions, softened edges and chrome plated brass construction.