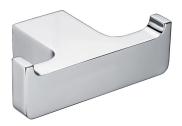

## **Eneo Double Robe Hook**

**EN09** 

**Finishes available:** Chrome, Matte Black, Satin Nickel PVD, Rose Gold PVD, Brushed Rose Gold PVD, Brushed Brass PVD, Brushed Gun Metal.

By combining the square geometric form with the gentleness of curved corners, the Eneo double robe hook has perfectly captured today's design trend. That trend is contemporary luxury. Contemporary, though the use of straight lines. Luxury, through generous proportions, softened edges and chrome plated brass construction.