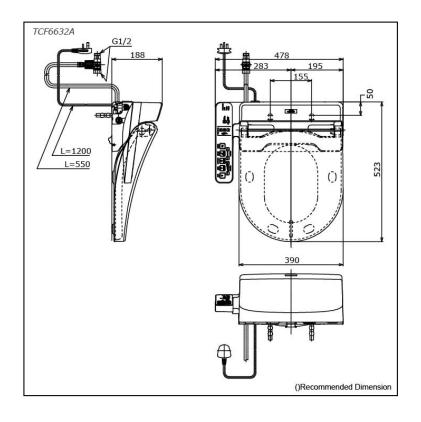

## **TCF6632A**

## **S**pecifications

| Bowl Shape:              | D-Shape                       |
|--------------------------|-------------------------------|
| Water Pressure:          | 0.05Mpa~0.75Mpa               |
| Power Rating:            | 220~240V,50/60Hz,<br>262~307W |
| Length of Power<br>Cord: | 1.2 m                         |
| Material:                | Plastic                       |
| Size:                    | 478W x 523D x 188H mm         |
| arts description         |                               |