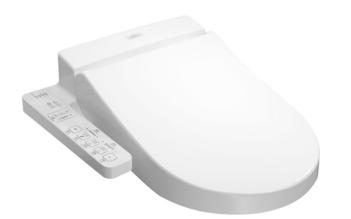

## WASHLET

#### WASHLET





## **TCF6632A**

# **F**eatures

- Fully equipped with comfortable rear, front, and oscillating cleansing functions
- Adjustable warm air dryer
- Auto powerful deodorizer activates after every usage
- Soft closing seat and cover
- Heated seat with temperature control
- Premist water is sprayed inside the toilet bowl to make it difficult for dirt to adhere
- Energy-saving function
- Easy remove for cleaning

## **S**pecifications

| Bowl Shape:              | D-Shape                       |
|--------------------------|-------------------------------|
| Water Pressure:          | 0.05Mpa~0.75Mpa               |
| Power Rating:            | 220~240V,50/60Hz,<br>262~307W |
| Length of Power<br>Cord: | 1.2 m                         |
| Material:                | Plastic