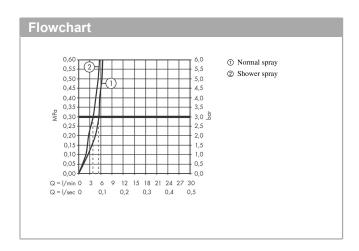

### product features

- · consists of: single lever kitchen mixer, hose box
- ComfortZone 320
- · swivel range adjustable in 2 steps to 110° or 150°
- · laminar spray, shower spray
- lockable shower spray, spray returns through pressing spray diverter and spray returns automatically through handle closing
- Select button for a comfortable start/stop of the water flow
- · MagFit magnetic shower support
- maximum flow rate at 3 bar: 5,5 l/min
- · suitable for continuous flow water heaters
- extension length up to 76 cm
- · tap hole with Ø 35 mm required
- scope of supply: single lever kitchen mixer, connection hoses, fixing set, mounting material, assembly instruction