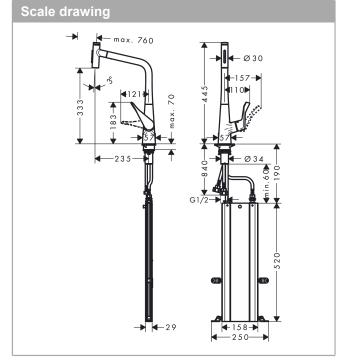

### product features

- · consists of: single lever kitchen mixer, hose box
- ComfortZone 320
- · swivel range adjustable in 2 steps to 110° or 150°
- · laminar spray, shower spray
- lockable shower spray, spray returns through pressing spray diverter and spray returns automatically through handle closing
- Select button for a comfortable start/stop of the water flow
- · MagFit magnetic shower support
- maximum flow rate at 3 bar: 5,5 l/min
- · suitable for continuous flow water heaters
- extension length up to 76 cm
- · tap hole with Ø 35 mm required
- scope of supply: single lever kitchen mixer, connection hoses, fixing set, mounting material, assembly instruction