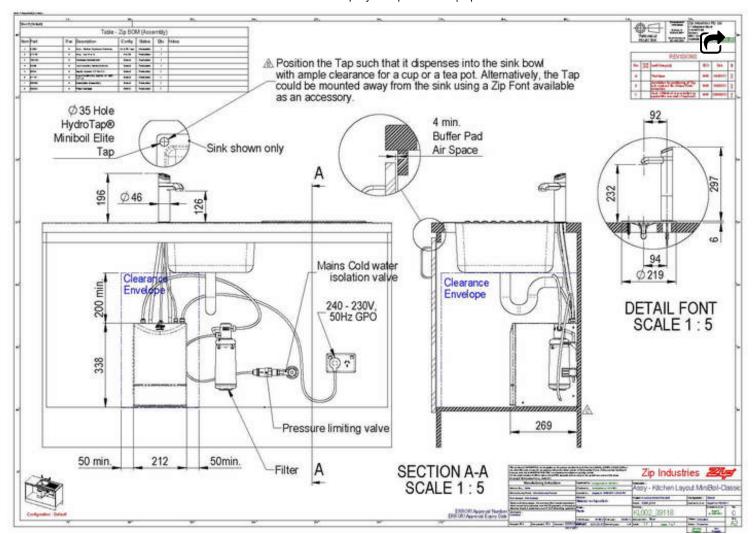

## Installation Requirements

- "1. Installation and connection of your Zip HydroTap must be carried out by a qualified person, observing national and local regulations.
- 2. You will require suitable mains electrical and drinking water connections, plus waste water drainage all within 1.5 metres of the product.
- 3. HydroTap is air-cooled so discrete cabinetry cut-outs are required for ventilation.
- 4. Installation on most bench tops is straightforward however some stone bench tops may require a specialised cutting service.
- 5. If you live in a hard water area, we recommend installation of a Zip scale filtration kit.
- 6. Installation by Zip Professional Service can be arranged with a phone call or through www.zipwater.com"

## Installation Detail