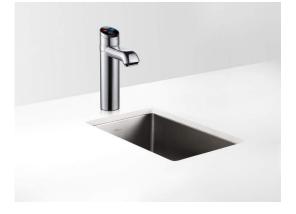

## Order Code HT1016Z1

Zip HydroTap Miniboil, Boiling and Ambient, Filtered water appliance featuring a stylish touch activated tap and a compact under bench command centre with externally mounted water filtration.

#### Zip HydroTap Miniboil CLASSIC Tap (Brushed Chrome)

| Water Pressure               | Min 172kPa - Max 700kPa                                        |
|------------------------------|----------------------------------------------------------------|
| Water<br>Connection          | 12.7mm BSP                                                     |
| Water Supply<br>Requirements | Cold                                                           |
| Water Valves                 | Integrated 500kPa Pressure limiting valve and Dual Check Valve |
| Power Rating                 | 1.5kW 220-240V 50/ 60 Hz                                       |
| Power Supply                 | 1 x 10Amp GPO                                                  |
| Dimensions                   | H338mm x W212mm x D269mm                                       |
| Product<br>Approvals         | WaterMark, CE, RCM                                             |
| Warranty                     | 12 months                                                      |