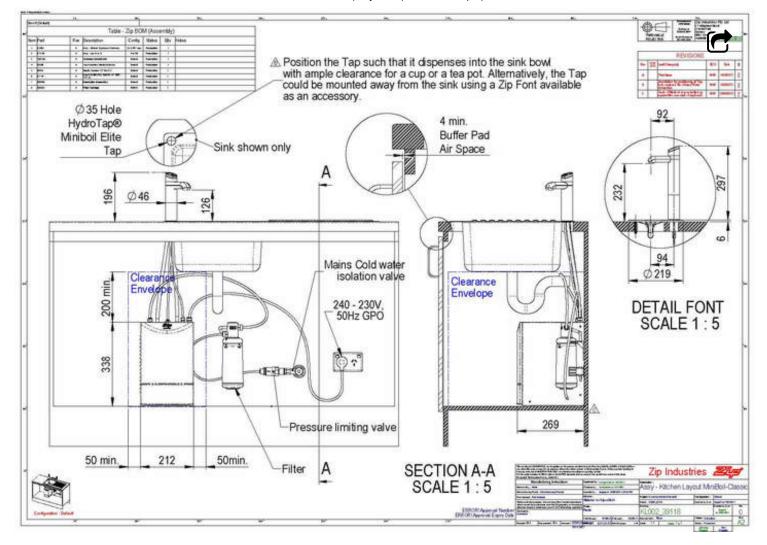

#### Installation Detail

### Installation Requirements

1. Installation and connection of your Zip HydroTap must be carried out by a qualified person, observing national and local regulations.

2. You will require suitable mains electrical and drinking water connections, plus waste water drainage all within 1.5 metres of the product.

3. HydroTap is air-cooled so discrete cabinetry cut-outs are required for ventilation.

4. Installation on most bench tops is straightforward however some stone bench tops may require a specialised cutting service.

5. If you live in a hard water area, we recommend installation of a Zip scale filtration kit.6. Installation by Zip Professional Service can be arranged with a phone call or through www.zipwater.com