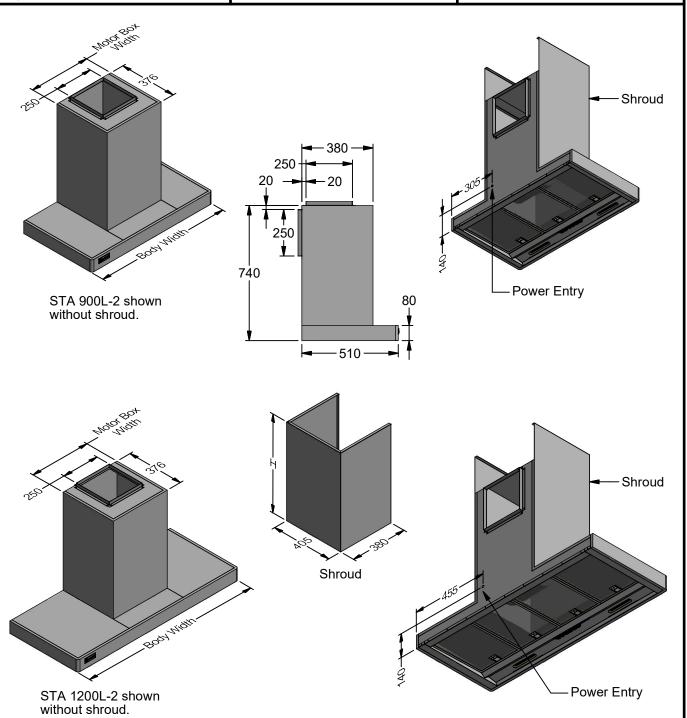

## **Statesman**

**Technical Specification Sheet** 

STA

Wall Mounted

Rangehood is manufactured as top duct only. A conversion kit for back ducted is supplied.

| _                         |            |             |                                 |                                    |               |  |
|---------------------------|------------|-------------|---------------------------------|------------------------------------|---------------|--|
| Model                     | STA 900L-2 | STA 1200L-2 | Model                           | STA 900L-2                         | STA 1200L-2   |  |
| Body Width                | 900mm      | 1200mm      | Filter Size                     | 272mm x 355mm                      | 272mm x 355mm |  |
| Motor Box /<br>Flue Width | 403mm      | 403mm       | Conversion<br>Top/Back Back/Top | YES                                | YES           |  |
| Motor Qty                 | 2          | 2           | Electrical Connection           | Junction Box                       | Junction Box  |  |
| LED Light                 | Cool       | Cool        | Minimum Height<br>(H =)         | 660mm                              | 660mm         |  |
| Nightlight                | YES        | YES         | Maximum Height<br>(H =)         | 1470mm                             | 1470mm        |  |
| Light Qty                 | 2          | 2           | PowderKote (R)<br>Available     | YES                                | YES           |  |
| Light Centres             | 510mm      | 648mm       | All-thread<br>Fixing Centres    | N/A                                | N/A           |  |
| Filter Qty                | 3          | 4           | Corner Type                     | Round                              | Round         |  |
|                           |            |             | Condari Pty Ltd.                | Version: F 30/05/2017F Page 2 of 2 |               |  |