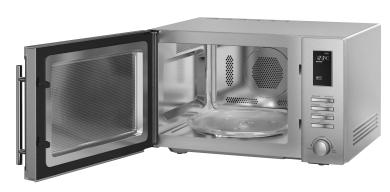

## EAN 8017709237400

Dimensions 519mmW x 451mmD x 314mmH

Finish Stainless steel

Display Digital LED display

Capacity 34L

Cavity type Stainless steel
Turntable 314mm
Power levels 5

Microwave power 1000W Inverter