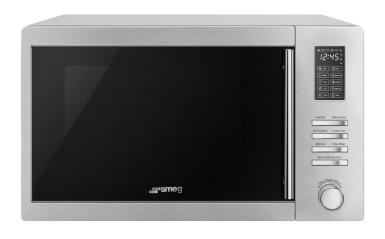

## EAN 8017709237400

Dimensions 519mmW x 451mmD x 314mmH

Finish Stainless steel

Display Digital LED display

Capacity 34L

Cavity type Stainless steel
Turntable 314mm
Power levels 5

Microwave power 1000W Inverter

Grill Power 1100W

Auto cook functions 10

Other functions Pizza Potato Meat Fish

Meat Fish
Vegetables Beverage
Pasta Popcorn
Cake Chicken

**Defrost** By time or weight

Lighting 1 x LED

Control panel Electronic button, dial
Supplied accessories Glass Turntable
Safety Thermal protection
Child safety lock
Power 220–240V, 50Hz
2100VV
10A 3 pin plug