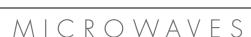

## SAM34XI 34L FREESTANDING INVERTER MICROWAVE WITH GRILL

## EAN 8017709237400

Dimensions 519mmW x 451mmD x 314mmH

Finish Stainless steel

Display Digital LED display

Capacity 34L

Cavity type Stainless steel
Turntable 314mm
Power levels 5

Microwave power 1000W Inverter

Grill Power 1100W

Auto cook functions 10

Other functions Pizza Potato Meat Fish

Meat Fish
Vegetables Beverage
Pasta Popcorn
Cake Chicken

**Defrost** By time or weight

Lighting 1 x LED

Control panel Electronic button, dial
Supplied accessories Glass Turntable
Safety Thermal protection
Child safety lock
Power 220–240V, 50Hz
2100VV
10A 3 pin plug