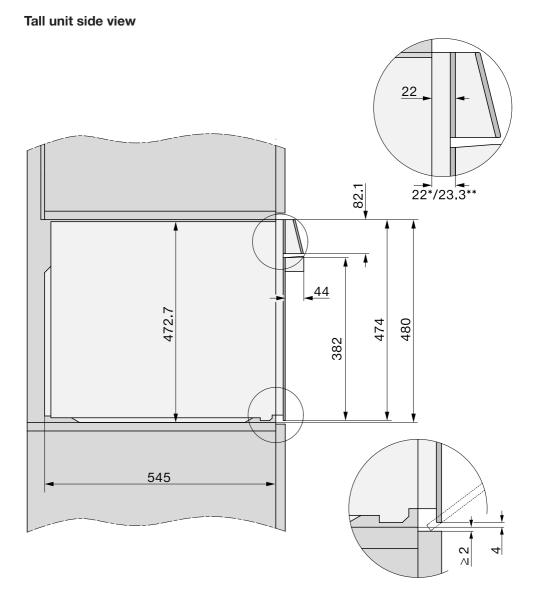

### **Building-in dimensions**

Dimensions are given in mm.

#### Installation in a tall or base unit

When building the oven into a base unit underneath a cooktop, please also observe the installation instructions for the cooktop as well as the building-in height required for the cooktop.