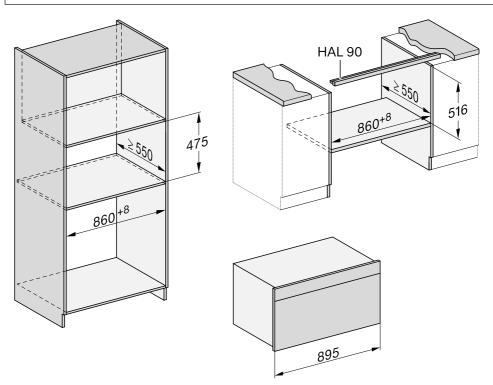

### **Building-in dimensions**

Dimensions are given in mm.

#### Installation in a tall or base unit

When building the oven into a base unit underneath a cooktop, please also observe the installation instructions for the cooktop as well as the building-in height required for the cooktop.

The HAL 90 trim, available as an optional accessory, is only required when building the oven into a base unit.