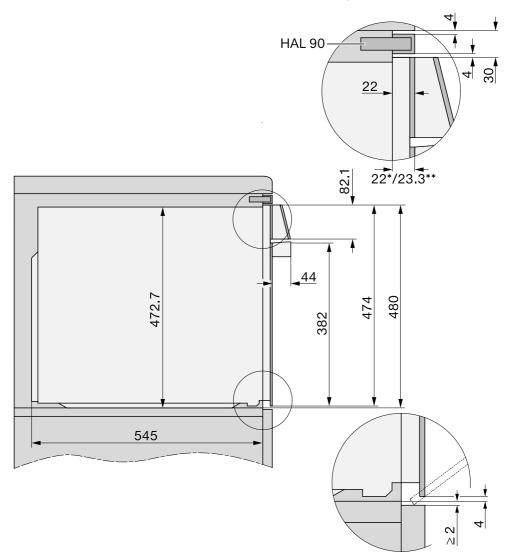

### **Building-in dimensions**

Dimensions are given in mm.

The HAL 90 trim, available as an optional accessory, is only required when building the oven into a base unit.

#### Base unit side view

The HAL 90 trim is available as an optional accessory.

Fix the HAL trim into the unit cut-out under the worktop.