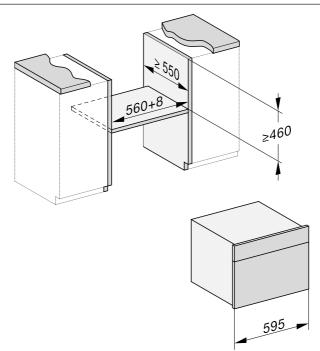

#### Installation in a base unit

The furniture housing unit must not have a back panel fitted behind the building-in niche.

If the steam oven is to be installed in a base unit underneath an electric or induction cooktop, please also observe the installation instructions for the cooktop as well as the building-in height required for the cooktop.