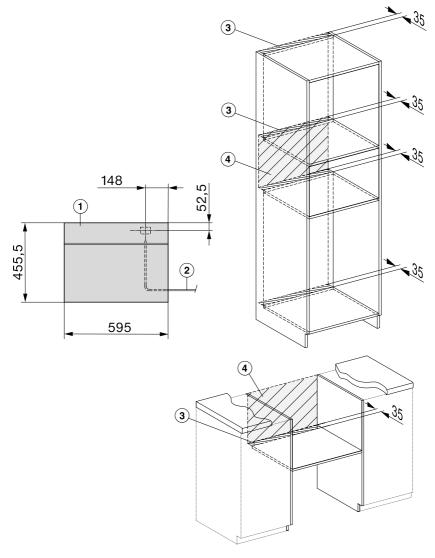

### **Connection and ventilation**

- 1 Front view
- ② Mains connection cable, L = 2000 mm
- <sup>3</sup> Ventilation cut-out, min. 180 cm<sup>2</sup>
- ④ No connections permitted in this area