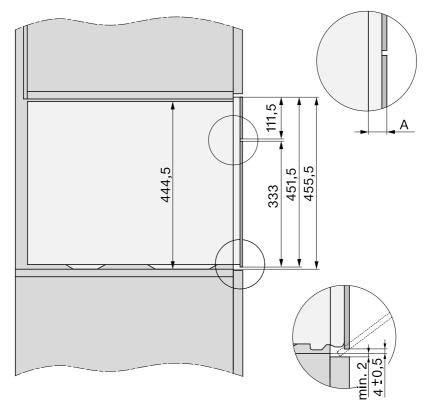

# **Building-in dimensions**

All dimensions are given in mm.

### Installation in a tall unit

The furniture housing unit must not have a back panel fitted behind the building-in niche.



#### Installation in a base unit

The furniture housing unit must not have a back panel fitted behind the building-in niche.

If the steam oven is to be installed in a base unit underneath an electric or induction cooktop, please also observe the installation instructions for the cooktop as well as the building-in height required for the cooktop.



# Installation

## Side view



A Glass front: 22 mm Metal front: 23.3 mm

### **Connection and ventilation**



- 1 Front view
- ② Mains connection cable, L = 2000 mm
- <sup>3</sup> Ventilation cut-out, min. 180 cm<sup>2</sup>
- ④ No connections permitted in this area