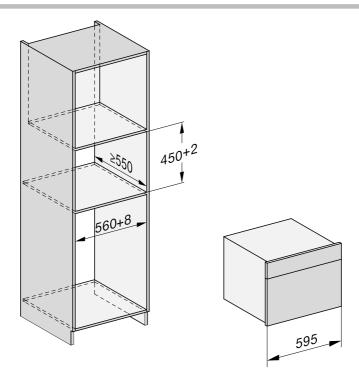

### Installation in a tall unit

The furniture housing unit must not have a back panel fitted behind the building-in niche.