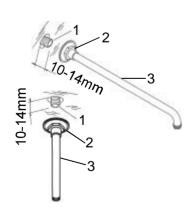

#### **INSTALLATION**

Install the G1/2" nipple(1, not provided) to the pipe so it extends 10~14mm beyond the finished wall. Apply a ring of plumbers putty around the back surface of the escutcheon(2). Apply tape or thread sealant to the nipple threads, and install the shower arm(3), tighten with a strap wrench. Adjust the escutcheon and make sure it against the wall. Remove any excess putty.