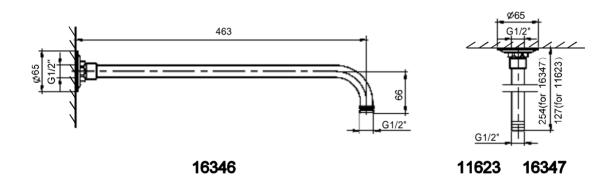

# **SHOWER ARM**

11623 16347 CEILING-MOUNT SHOWER ARM WALL-MOUNT SHOWER ARM

### **ROUGH-IN DIMENSIONS**