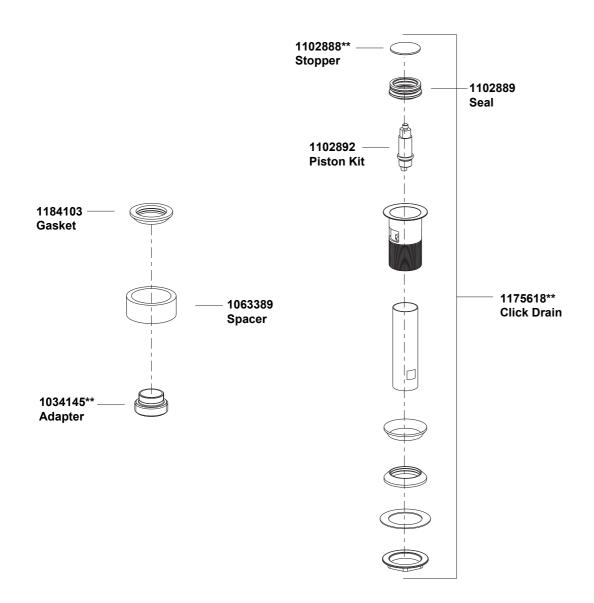

# BASIN ACCESSORIES CLICKER DRAIN Clicker Drain Kit

Clicker Drain Kit: 7119A

\*\*Color code must be specified when ordering

## BASIN ACCESSORIES CLICKER DRAIN Clicker Drain Kit

Clicker Drain Kit: 7119A