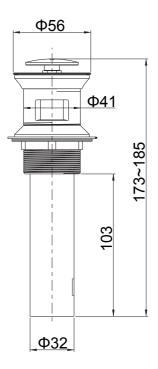

ES CLICKER DRAIN Clicker Drain Kit

Clicker Drain Kit: 7119A



\*\*Color code must be specified when ordering



## BASIN ACCESSORIES CLICKER DRAIN Clicker Drain Kit

Clicker Drain Kit: 7119A

#### **BEFORE YOU BEGIN**

All information is based on the latest product information available at the time of publication. Kohler Co. reserves the right to make changes in product characteristics, packaging, or availability at any time without notice.

Please leave these instructions for the consumer. They contain important information.

#### NOTES:

- 1. Observe local plumbing codes.
- 2. Shut off the main water supply.
- 3. If possible, install this drain before installing the basin.
- 4. All installations should comply with the relevant requirements of AS/NZS 3500.

### **ROUGH-IN DIMENSIONS**



1101341-AN2-B 31/05/12 4 1F€FH F-AN2-Ó 31/05/12