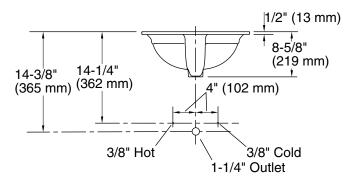

## **Technical Information**

All product dimensions are nominal.

Bowl configuration: Single

Installation: Under-mount

Bowl area: Length: 18-7/16" (468 mm)

Width: 14-13/16" (376 mm)

With overflow: Yes

Water depth: 5-3/16" (132 mm)

With overflow: Yes

Drain hole: 1-3/4" (44 mm)

Template: 1031348-7, required, not included