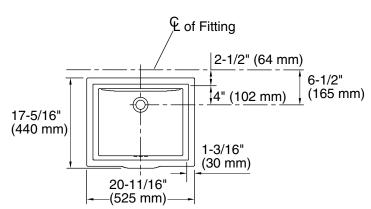

## **Technical Information**

All product dimensions are nominal.

Bowl configuration: Single

Installation: Under-mount

Bowl area: Length: 18-7/16" (468 mm)

Width: 14-13/16" (376 mm)

With overflow: Yes

Water depth: 5-3/16" (132 mm)

With overflow: Yes

Drain hole: 1-3/4" (44 mm)

Template: 1031348-7, required, not included