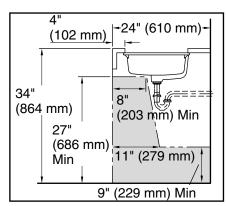

## Kathryn® Under-Mount Bathroom Sink K-2297

**Recommended ADA Installation** 

Select a faucet with a minimum spout reach of 4-5/8" (117 mm). Refer to the faucet rough-in dimensions to ensure the spout will reach over the bathroom sink rim into the basin.

ADA, CSA B651 compliant when installed to the specific requirements of these regulations.