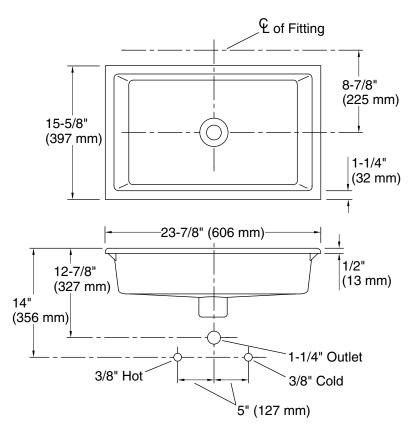

## **Technical Information**

| All product dimensions are nominal. |                                   |
|-------------------------------------|-----------------------------------|
| Bowl configuration:                 | Single                            |
| Installation:                       | Under-mount                       |
| Bowl area (Only):                   | Length: 21-3/8" (543 mm)          |
|                                     | Width: 13-1/8" (333 mm)           |
|                                     | Bowl depth: 4-7/8" (123 mm)       |
|                                     | With overflow: Yes                |
|                                     | Water depth: 3-5/16" (84 mm)      |
| With overflow:                      | Yes                               |
| Drain hole:                         | 1-3/4" (44 mm)                    |
| Template:                           | 1241343-7, not required, included |
|                                     |                                   |