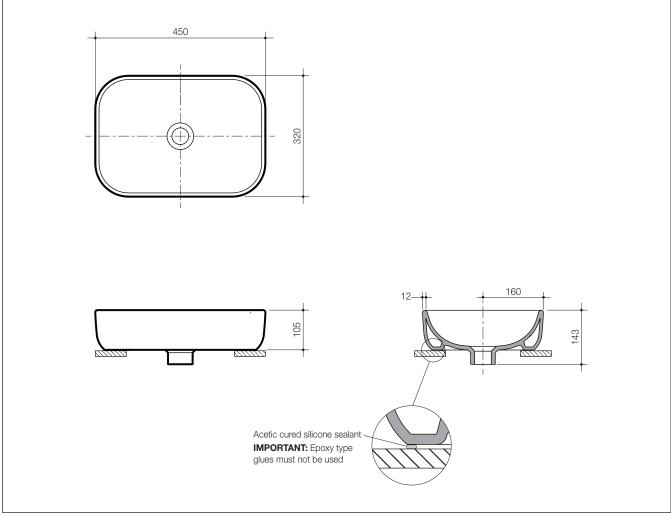

## Vitreous China Above Counter Vanity Basin

Basin Size: 450mm x 320mm (nominal)

applications.

Tapware shown not included.

| Tap Holes:     | Basin available in: No tapholes Code No.899000.                                                                                                                                                                                                                                                     |
|----------------|-----------------------------------------------------------------------------------------------------------------------------------------------------------------------------------------------------------------------------------------------------------------------------------------------------|
| Waste Outlet:  | The basin has been designed for the Caroma waste outlet suitable for a 40mm trap connection. Chrome flush fitting waste and white plug supplied. Alternative waste options are available — Plug & anti-vandal flush fitting chrome waste Code No.687141C; Plug & chrome grate waste Code No.687328C |
| Bowl Capacity: | 7.7 litres.                                                                                                                                                                                                                                                                                         |
| Overflow:      | Overflow not available.                                                                                                                                                                                                                                                                             |
| Fixing:        | An acetic cured silicone sealant is to be used to secure the basin to the counter top. <b>Epoxy type glues must not be used.</b><br>The basin is supplied with a template which must be used for the counter top cut-out.                                                                           |
| Colours:       | White only.                                                                                                                                                                                                                                                                                         |
| Dimensions:    | All dimensions are in millimetres and are subject to normal manufacturing variations. Caroma pursues a policy of continuing improvement in design and performance of its products. The right is therefore reserved to vary specifications without notice.                                           |