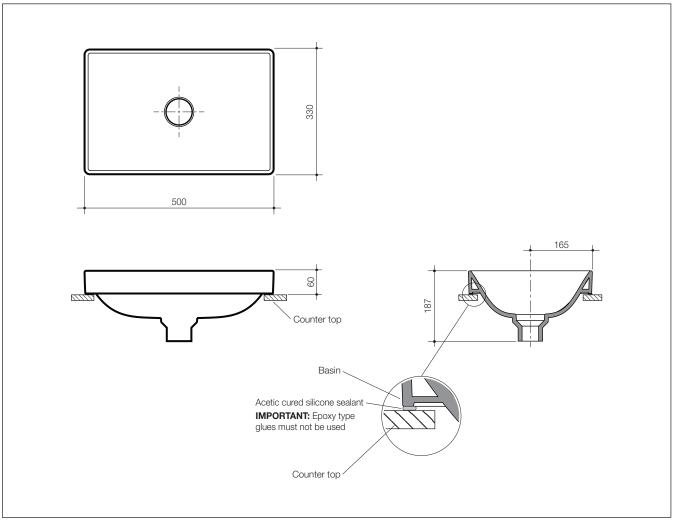

Basin Size: 500mm x 330mm (nominal)

without notice.

Tapware shown is not included.

| a practical, easy-to-clean bowl. Designed to enhance the complete Urbane II bathroom collection, the basin range is available in a range of configurations, ideal for general purpose, domestic and commercial applications. |                                                                                                                                                                                                                                                                                                                                                                                             |
|------------------------------------------------------------------------------------------------------------------------------------------------------------------------------------------------------------------------------|---------------------------------------------------------------------------------------------------------------------------------------------------------------------------------------------------------------------------------------------------------------------------------------------------------------------------------------------------------------------------------------------|
| Tap Holes:<br>Waste Outlet:                                                                                                                                                                                                  | Basin available in: No tapholes Code No.878200.<br>The basin has been design and supplied with an integrated waste with a white<br>ceramic pop up waste cap. To colour match to tapware and bottle trap, optional<br>wastes are available with brass waste caps in 5 finishes, Black (B), Brushed<br>Brass (BB), Brushed Nickel (BN), Chrome (C) and Gunmetal Grey (GM). Code<br>No.687330. |
| Bowl Capacity:                                                                                                                                                                                                               | 10.9 litres.                                                                                                                                                                                                                                                                                                                                                                                |

The Urbane II basin range features refined thin edge details, contemporary rectangular forms, and

| TU.9 litres.                                                                                                                                                                                                                               |
|--------------------------------------------------------------------------------------------------------------------------------------------------------------------------------------------------------------------------------------------|
| Overflow not available.                                                                                                                                                                                                                    |
| The underside of the basin rim must be sealed to the counter top with an acetic cured silicone sealant. <b>Epoxy type glues must not be used.</b><br>The basin is supplied with a template which must be used for the counter top cut-out. |
| White only.                                                                                                                                                                                                                                |
| All dimensions are in millimetres and are subject to normal manufacturing variations. Caroma pursues a policy of continuing improvement in design and performance of its products. The right is therefore reserved to vary specifications  |
|                                                                                                                                                                                                                                            |