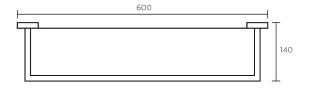

## Plaza Glass Shelf 60cm

PZ10

Finish: Chrome or Brushed Stainless Steel

streamline

.....

www.streamlineproducts.com.au | Ph: 1300 735 352

Dimensions are in millimeters and are subject to manufacturing variations. Streamline reserves the right to vary specifications at any time without notice. Information provided within this specification sheet is correct at the date of printing. Please confirm all particulars with your sales consultant prior to purchase. Version: 1.0 - August 2015