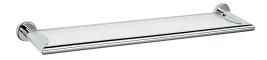

## Plaza Glass Shelf 60cm

PZ10

Finish: Chrome or Brushed Stainless Steel

## **Custom Finishes available:**

Specialty finishes available upon request.

The large diameter tubular design, combined with mitred corners, gives the Plaza 60cm glass shelf a timeless and contemporary appeal.

Crafted in Italy from high grade stainless steel, you can be assured of Plaza's long lasting looks and durability. The double screw fixing ensures that the accessories remain firmly fixed to the wall.