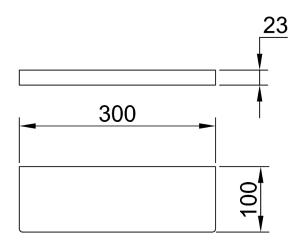

## streamine

www.streamlineproducts.com.au | Ph: 1300 735 352

Dimensions are in millimeters and are subject to manufacturing variations. Streamline reserves the right to vary specifications at any time without notice. Information provided within this specification sheet is correct at the date of printing. Please confirm all particulars with your sales consultant prior to purchase. Version: 1.0 - August 2015