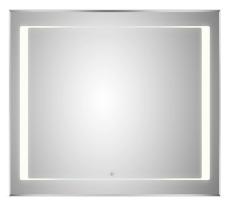

## Xoni 90 Mirror with Lit Border

.....

AR06112

Volts: 220-240V (hardwire)

Power rating: 43W

Backlit: Yes

Demister: Yes

Clock: No

Magnifier: No

The Xoni mirror is one of the new feature packed LED lit mirrors from Arcisan.

The frosting is lit using the latest LED technology for long life, low electricity usage and an even spread of light, unlike older fluorescent lit mirrors. The lights and demister are operated via the touch switch.

Quality is assured through the use of high quality float glass and 100% silvering on the rear that is completely sealed against any moisture penetration.

Size is 900mm x 700mm.

streamline

www.streamlineproducts.com.au | Ph: 1300 735 352