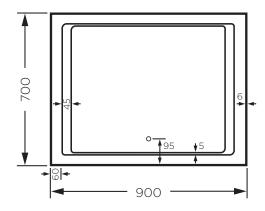

Quality is assured through the use of high quality float glass and 100% silvering on the rear that is completely sealed against any moisture penetration.

Size is 900mm x 700mm.

streamline

www.streamlineproducts.com.au | Ph: 1300 735 352

Dimensions are in millimeters and are subject to manufacturing variations. Streamline reserves the right to vary specifications at any time without notice. Information provided within this specification sheet is correct at the date of printing. Please confirm all particulars with your sales consultant prior to purchase. Version: 1.3 - February 2020