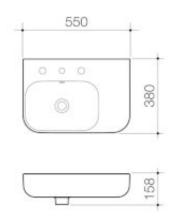

## **PRODUCT CODES**

| 873905W | Luna Shelf Wall Basin     | \$357.00* |
|---------|---------------------------|-----------|
| 873915W | Luna Shelf Wall Basin 1TH | \$357.00* |
| 873935W | Luna Shelf Wall Basin 3TH | \$357.00* |