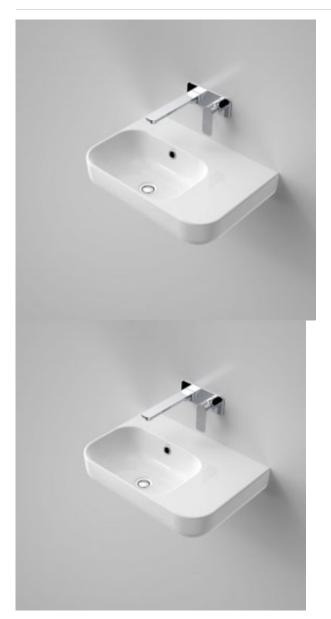

## **LUNA SHELF WALL BASIN**

The below products have been shared with you through the Caroma Specify website.

Visit specify.caroma.com.au to find more inspirational and innovative bathroom products.

The Luna collection offers timeless and enduring bathroom essentials that are well-designed with Australian ingenuity to suit your lifestyle. The extensive product range features soft curves and sleek, modern designs in on-trend colours to create an everyday luxury bathroom experience.

- Wall basins create the illusion of more space in your bathroom - 4 litre bowl capacity to overflow - Includes flush fitting white plug and waste - Optional Eco  $\,$ bottle trap available - Complete the look with Luna tapware, baths and toilet suites