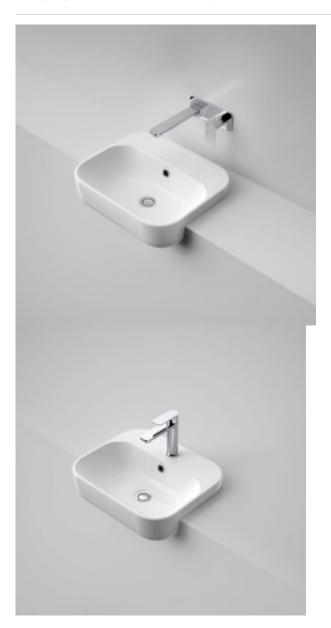

## LUNA SEMI RECESSED BASIN

The Luna collection offers timeless and enduring bathroom essentials that are well-designed with Australian ingenuity to suit your lifestyle. The extensive product range features soft curves and sleek, modern designs in on-trend colours to create an everyday luxury bathroom experience.

- Integrates seamlessly with cabinetry - 3 litre bowl capacity to overflow -Includes flush fitting white plug and waste - Complete the look with Luna tapware, baths and toilet suites