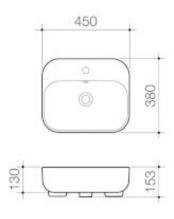

- Integrates seamlessly with cabinetry - 3 litre bowl capacity to overflow -Includes flush fitting white plug and waste - Complete the look with Luna tapware, baths and toilet suites

## **PRODUCT CODES**

| 873605W | Luna Semi Recessed Basin     | \$422.00* |
|---------|------------------------------|-----------|
| 873615W | Luna Semi Recessed Basin 1TH | \$422.00* |

© COPYRIGHT 2014 - CAROMA INDUSTRIES LIMITED