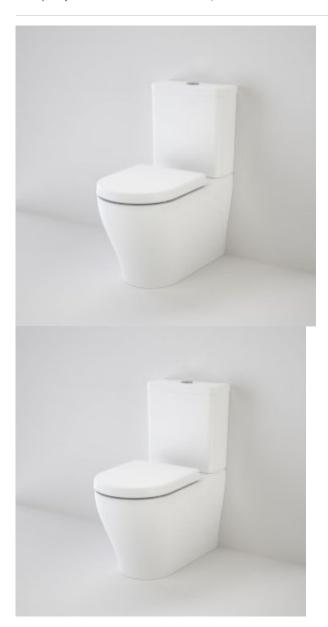

## LUNA WALL FACED TOU ET SUITE

The Luna collection offers timeless and enduring bathroom essentials that are well-designed with Australian ingenuity to suit your lifestyle. The extensive product range features soft curves and sleek, modern designs in on-trend colours to create an everyday luxury bathroom experience.

- WELS 4 star rated, 4.5/3L (3.5L avg/flush) - Back entry or bottom inlet cistern - Universal trap for S or P trap installations - Includes quick release, soft close seat - Supplied with patented Uni Orbital&reg. connector that extends to any position up to a 50mm radius