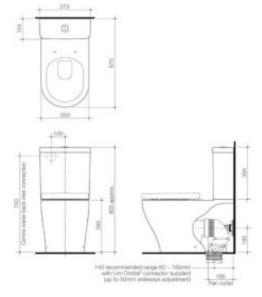

- WELS 4 star rated, 4.5/3L (3.5L avg/flush) - Back entry or bottom inlet cistern - Universal trap for S or P trap installations - Includes quick release, soft close seat - Supplied with patented Uni Orbital&reg. connector that extends to any position up to a 50mm radius