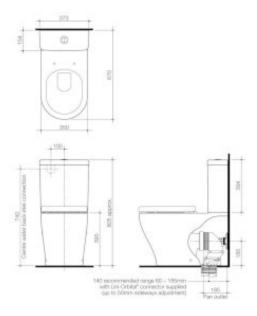

- WELS 4 star rated, 4.5/3L (3.5L avg/flush) - Back entry or bottom inlet cistern - Universal trap for S or P trap installations - Includes quick release, soft close seat - Supplied with patented Uni Orbital&reg. connector that extends to any position up to a 50mm radius